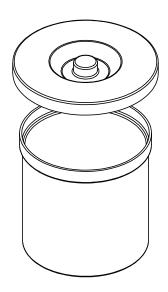

Molded Polyethylene Crock w/ Cover #10103

MAX. OPERATING TEMP. 140°F INTERMITTENT SERVICE TO 160°F SEE CHEMICAL RESISTANCE CHART FOR COMPATABILITY

DIMENSIONS ARE IN INCHES TOLERANCE: ± 1/4" MATERIAL LLDPE - FDA resin CAPACITY 3 US gal. GRADUATIONS NO NOMINAL WALL THICKNESS 3/16"