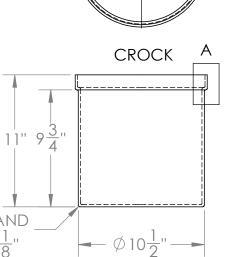

Molded Polyethylene Crock w/ Cover #10103

MAX. OPERATING TEMP. 140°F INTERMITTENT SERVICE TO 160°F SEE CHEMICAL RESISTANCE CHART FOR COMPATABILITY

DIMENSIONS ARE IN INCHES TOLERANCE: ± 1/4" MATERIAL LLDPE - FDA resin CAPACITY 3 US gal. GRADUATIONS NO NOMINAL WALL THICKNESS 3/16"