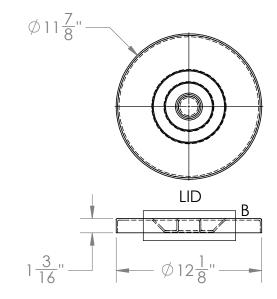

Molded Polyethylene Crock w/ Cover #10103

MAX. OPERATING TEMP. 140°F INTERMITTENT SERVICE TO 160°F SEE CHEMICAL RESISTANCE CHART FOR COMPATABILITY

DIMENSIONS ARE IN INCHES TOLERANCE: ± 1/4" MATERIAL LLDPE - FDA resin CAPACITY 3 US gal. GRADUATIONS NO NOMINAL WALL THICKNESS 3/16"