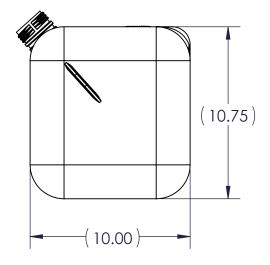

|   | 2                                                                                                                                                                                                                    | 2 477026 |     | 477026                                 | CARB/EPA FUEL TANK L                      |                         |               | LABEL                  | 1   |
|---|----------------------------------------------------------------------------------------------------------------------------------------------------------------------------------------------------------------------|----------|-----|----------------------------------------|-------------------------------------------|-------------------------|---------------|------------------------|-----|
| Ī | 1 070927A                                                                                                                                                                                                            |          | -FL | 3267-2                                 | 8 GALLON TANK, THICK<br>FLUORINATED, NATI |                         |               | 1                      |     |
|   | ITEM FPN                                                                                                                                                                                                             |          |     | DWG # DESC                             |                                           | DESCRIF                 | IPTION        |                        | QTY |
|   | PROPRIETARY AND CONFIDENTIAL THE INFORMATION CONTAINED IN THIS DRAWING IS THE SOLE PROPERTY OF FLAMBEAU, INC. ANY REPRODUCTION IN PART OR AS A WHOLE WITHOUT THE WRITTEN PERMISSION OF FLAMBEAU, INC. IS PROHIBITED. |          | SHT | •                                      | •                                         | FLAMBE                  | ۹U, I         | NC.                    |     |
|   |                                                                                                                                                                                                                      |          | 1   | SCALE: 1:6  MOLD NO: 326  DESCRIPTION: | 57                                        | BFI NO: NA<br>MAT'L: NA | DRAWN<br>FPN: | BY: ANA DA<br>071415AE |     |
|   | DIMENSIONS ARE IN INCHES. THE FOLLOWING TOLERANCES APPLY UNLESS OTHERWISE SPECIFIED ANGULAR: ±3° TWO PLACE x.xx ±.125" THREE PLACE x.xxx ±.060" DIMENSIONS IN PARENTHESIS () ARE FOR REFERENCE ONLY.                 |          | OF  | 8 GALLON CARB/EPA FUEL TANK ASSEMBLY   |                                           |                         |               |                        | Y   |
|   |                                                                                                                                                                                                                      |          |     | CUSTOMER: US PLASTICS                  |                                           |                         |               | DWG NO: 071415         |     |