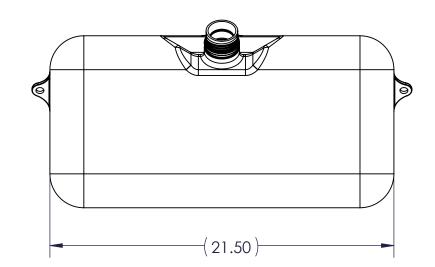

|   | 2                                                                                                                                                                                                                    | 2 477026 |     | 477026                                 | CARB/EPA FUEL TANK L                      |                         |               | LABEL                  | 1   |
|---|----------------------------------------------------------------------------------------------------------------------------------------------------------------------------------------------------------------------|----------|-----|----------------------------------------|-------------------------------------------|-------------------------|---------------|------------------------|-----|
| Ī | 1 070927A                                                                                                                                                                                                            |          | -FL | 3267-2                                 | 8 GALLON TANK, THICK<br>FLUORINATED, NATI |                         |               | 1                      |     |
|   | ITEM FPN                                                                                                                                                                                                             |          |     | DWG # DESC                             |                                           | DESCRIF                 | IPTION        |                        | QTY |
|   | PROPRIETARY AND CONFIDENTIAL THE INFORMATION CONTAINED IN THIS DRAWING IS THE SOLE PROPERTY OF FLAMBEAU, INC. ANY REPRODUCTION IN PART OR AS A WHOLE WITHOUT THE WRITTEN PERMISSION OF FLAMBEAU, INC. IS PROHIBITED. |          | SHT | •                                      | •                                         | FLAMBE                  | ۹U, I         | NC.                    |     |
|   |                                                                                                                                                                                                                      |          | 1   | SCALE: 1:6  MOLD NO: 326  DESCRIPTION: | 57                                        | BFI NO: NA<br>MAT'L: NA | DRAWN<br>FPN: | BY: ANA DA<br>071415AE |     |
|   | DIMENSIONS ARE IN INCHES. THE FOLLOWING TOLERANCES APPLY UNLESS OTHERWISE SPECIFIED ANGULAR: ±3° TWO PLACE x.xx ±.125" THREE PLACE x.xxx ±.060" DIMENSIONS IN PARENTHESIS () ARE FOR REFERENCE ONLY.                 |          | OF  | 8 GALLON CARB/EPA FUEL TANK ASSEMBLY   |                                           |                         |               |                        | Y   |
|   |                                                                                                                                                                                                                      |          |     | CUSTOMER: US PLASTICS                  |                                           |                         |               | DWG NO: 071415         |     |