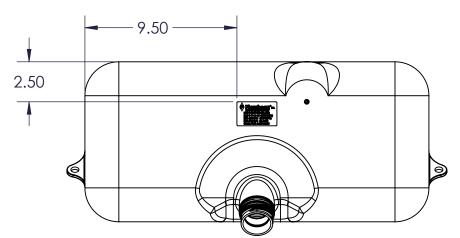

|   | 2                                                                                                                                                                                                                    | 2 477026 |     | 477026                                 | CARB/EPA FUEL TANK L                      |                         |               | LABEL                  | 1   |
|---|----------------------------------------------------------------------------------------------------------------------------------------------------------------------------------------------------------------------|----------|-----|----------------------------------------|-------------------------------------------|-------------------------|---------------|------------------------|-----|
| Ī | 1 070927A                                                                                                                                                                                                            |          | -FL | 3267-2                                 | 8 GALLON TANK, THICK<br>FLUORINATED, NATI |                         |               | 1                      |     |
|   | ITEM FPN                                                                                                                                                                                                             |          |     | DWG # DESC                             |                                           | DESCRIF                 | IPTION        |                        | QTY |
|   | PROPRIETARY AND CONFIDENTIAL THE INFORMATION CONTAINED IN THIS DRAWING IS THE SOLE PROPERTY OF FLAMBEAU, INC. ANY REPRODUCTION IN PART OR AS A WHOLE WITHOUT THE WRITTEN PERMISSION OF FLAMBEAU, INC. IS PROHIBITED. |          | SHT | •                                      | •                                         | FLAMBE                  | ۹U, I         | NC.                    |     |
|   |                                                                                                                                                                                                                      |          | 1   | SCALE: 1:6  MOLD NO: 326  DESCRIPTION: | 57                                        | BFI NO: NA<br>MAT'L: NA | DRAWN<br>FPN: | BY: ANA DA<br>071415AE |     |
|   | DIMENSIONS ARE IN INCHES. THE FOLLOWING TOLERANCES APPLY UNLESS OTHERWISE SPECIFIED ANGULAR: ±3° TWO PLACE x.xx ±.125" THREE PLACE x.xxx ±.060" DIMENSIONS IN PARENTHESIS () ARE FOR REFERENCE ONLY.                 |          | OF  | 8 GALLON CARB/EPA FUEL TANK ASSEMBLY   |                                           |                         |               |                        | Y   |
|   |                                                                                                                                                                                                                      |          |     | CUSTOMER: US PLASTICS                  |                                           |                         |               | DWG NO: 071415         |     |