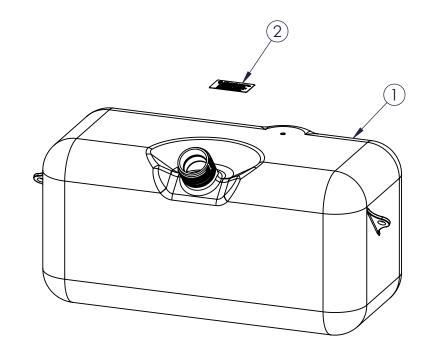

|   | 2                                                                                                                                                                                                                    | 2 477026 |     | 477026                                 | CARB/EPA FUEL TANK L                      |                         |               | LABEL                  | 1   |
|---|----------------------------------------------------------------------------------------------------------------------------------------------------------------------------------------------------------------------|----------|-----|----------------------------------------|-------------------------------------------|-------------------------|---------------|------------------------|-----|
| Ī | 1 070927A                                                                                                                                                                                                            |          | -FL | 3267-2                                 | 8 GALLON TANK, THICK<br>FLUORINATED, NATI |                         |               | 1                      |     |
|   | ITEM FPN                                                                                                                                                                                                             |          |     | DWG # DESC                             |                                           | DESCRIF                 | IPTION        |                        | QTY |
|   | PROPRIETARY AND CONFIDENTIAL THE INFORMATION CONTAINED IN THIS DRAWING IS THE SOLE PROPERTY OF FLAMBEAU, INC. ANY REPRODUCTION IN PART OR AS A WHOLE WITHOUT THE WRITTEN PERMISSION OF FLAMBEAU, INC. IS PROHIBITED. |          | SHT | •                                      | •                                         | FLAMBE                  | ۹U, I         | NC.                    |     |
|   |                                                                                                                                                                                                                      |          | 1   | SCALE: 1:6  MOLD NO: 326  DESCRIPTION: | 57                                        | BFI NO: NA<br>MAT'L: NA | DRAWN<br>FPN: | BY: ANA DA<br>071415AE |     |
|   | DIMENSIONS ARE IN INCHES. THE FOLLOWING TOLERANCES APPLY UNLESS OTHERWISE SPECIFIED ANGULAR: ±3° TWO PLACE x.xx ±.125" THREE PLACE x.xxx ±.060" DIMENSIONS IN PARENTHESIS () ARE FOR REFERENCE ONLY.                 |          | OF  | 8 GALLON CARB/EPA FUEL TANK ASSEMBLY   |                                           |                         |               |                        | Y   |
|   |                                                                                                                                                                                                                      |          |     | CUSTOMER: US PLASTICS                  |                                           |                         |               | DWG NO: 071415         |     |