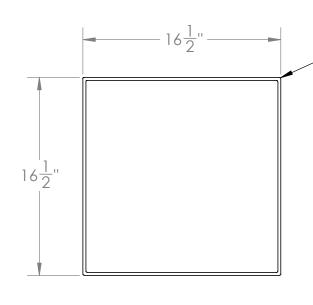

DIMENSIONS ARE IN INCHES NAME DATE TOLERANCE: ± 1/4" CDH 06/27/16 DRAWN MATERIAL 07/14/16 WELDED PP BAT APPROVED CAPACITY COMMENTS: N/A

GRADUATIONS

N/A

1/4"

NOMINAL WALL THICKNESS

Other tray sizes, special partitions, flanges, outlets, etc. are available