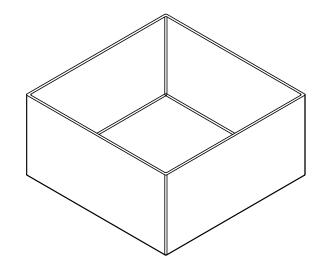

Fillet welded corners





Polypropylene Tray/Tip Plating Tank #14250

## PROPRIETARY AND CONFIDENTIAL

THE INFORMATION CONTAINED IN THIS DRAWING IS THE SOLE PROPERTY OF TAMCO. ANY REPRODUCTION IN PART OR AS A WHOLE WITHOUT THE WRITTEN PERMISSION OF TAMCO IS PROHIBITED.

MAX. OPERATING TEMP. 200°F SEE CHEMICAL RESISTANCE CHART FOR COMPATABILITY

DIMENSIONS ARE IN INCHES NAME DATE TOLERANCE: ± 1/4" CDH 06/27/16 DRAWN MATERIAL 07/14/16 WELDED PP BAT APPROVED CAPACITY COMMENTS: N/A

GRADUATIONS

N/A

1/4"

NOMINAL WALL THICKNESS

Other tray sizes, special partitions, flanges, outlets, etc. are available



Lima, Ohio 45801

STOCK NO.

14257

REV

DO NOT SCALE DRAWING

WEIGHT: 6.5 lbs.