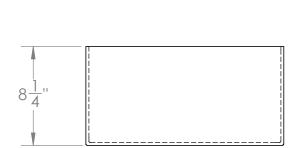

DIMENSIONS ARE IN INCHES NAME DATE TOLERANCE: ± 1/4" CDH 06/27/16 DRAWN MATERIAL 07/14/16 WELDED PP BAT APPROVED CAPACITY COMMENTS: N/A

GRADUATIONS

N/A

1/4"

NOMINAL WALL THICKNESS

Other tray sizes, special partitions, flanges, outlets, etc. are available