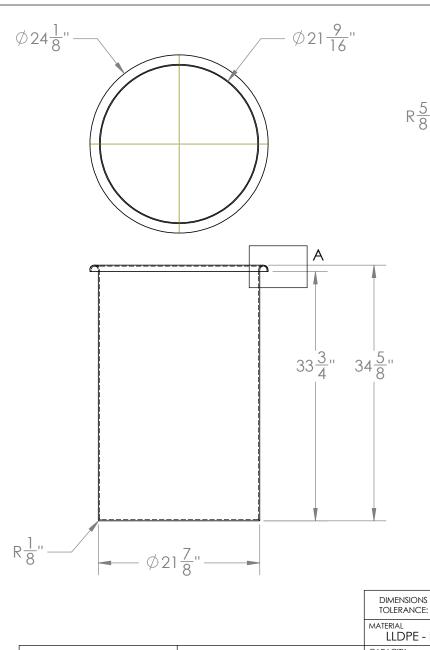

Catalog options: Cover #3025, Floating Cover #3015, Tank Stand #5062

Polyethylene Storage Tank #4032

## 1390 Neubrecht Road 07/14/16 Lima, Ohio 45801

STOCK NO.

DATE

06/08/16

BAT

REV

DO NOT SCALE DRAWING

WEIGHT:13 lbs.

## PROPRIETARY AND CONFIDENTIAL

THE INFORMATION CONTAINED IN THIS DRAWING IS THE SOLE PROPERTY OF TAMCO. ANY REPRODUCTION IN PART OR AS A WHOLE WITHOUT THE WRITTEN PERMISSION OF TAMCO IS PROHIBITED.

MAX. OPERATING TEMP. 140°F INTERMITTENT SERVICE TO 160°F SEE CHEMICAL RESISTANCE CHART FOR COMPATABILITY

DIMENSIONS ARE IN INCHES NAME TOLERANCE: ± 1/4" CDH DRAWN LLDPE - FDA resin APPROVED CAPACITY COMMENTS: 55 US gal. GRADUATIONS 2-1/2 gal. Translucent **UV Stabilized** NOMINAL WALL THICKNESS

5/32"