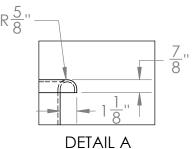

DIMENSIONS ARE IN INCHES NAME TOLERANCE: ± 1/4" CDH DRAWN LLDPE - FDA resin APPROVED CAPACITY COMMENTS: 55 US gal. GRADUATIONS 2-1/2 gal. Translucent **UV Stabilized** NOMINAL WALL THICKNESS

5/32"