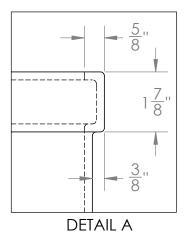

Catalog options: Cover #4210, Tank Stand #5064-Includes agitator support column

Heavy Duty Graduated Polyethylene Tank w/ External Flange #4163

## 1390 Neubrecht Road

STOCK NO.

4163

Lima, Ohio 45801

REV

DO NOT SCALE DRAWING

WEIGHT: 57 lbs.

DIMENSIONS ARE IN INCHES NAME DATE TOLERANCE: ± 1/4" CDH 06/15/16 DRAWN MATERIAL LLDPE - FDA resin BAT 07/13/16 APPROVED CAPACITY COMMENTS:

170 US gal.

GRADUATIONS YES

NOMINAL WALL THICKNESS 1/4"

Translucent **UV Stabilized** 

## PROPRIETARY AND CONFIDENTIAL

THE INFORMATION CONTAINED IN THIS DRAWING IS THE SOLE PROPERTY OF TAMCO. ANY REPRODUCTION IN PART OR AS A WHOLE WITHOUT THE WRITTEN PERMISSION OF TAMCO IS PROHIBITED.

MAX. OPERATING TEMP. 140°F INTERMITTENT SERVICE TO 160°F SEE CHEMICAL RESISTANCE CHART FOR COMPATABILITY