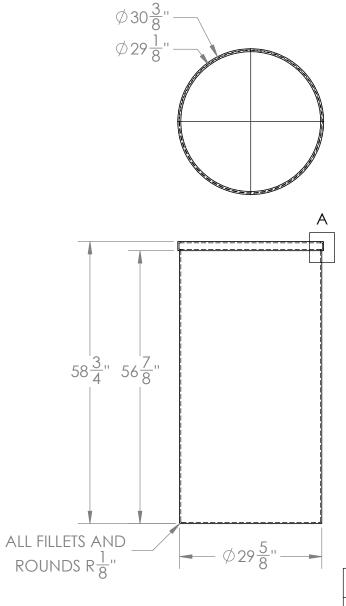

Catalog options: Cover #4210, Tank Stand #5064-Includes agitator support column

Heavy Duty Graduated Polyethylene Tank w/ External Flange #4163

## 1390 Neubrecht Road

STOCK NO.

4163

Lima, Ohio 45801

REV

DO NOT SCALE DRAWING

WEIGHT: 57 lbs.

DIMENSIONS ARE IN INCHES NAME DATE TOLERANCE: ± 1/4" CDH 06/15/16 DRAWN MATERIAL LLDPE - FDA resin BAT 07/13/16 APPROVED CAPACITY COMMENTS:

170 US gal.

GRADUATIONS YES

NOMINAL WALL THICKNESS 1/4"

Translucent **UV Stabilized** 

## PROPRIETARY AND CONFIDENTIAL

THE INFORMATION CONTAINED IN THIS DRAWING IS THE SOLE PROPERTY OF TAMCO. ANY REPRODUCTION IN PART OR AS A WHOLE WITHOUT THE WRITTEN PERMISSION OF TAMCO IS PROHIBITED.

MAX. OPERATING TEMP. 140°F INTERMITTENT SERVICE TO 160°F SEE CHEMICAL RESISTANCE CHART FOR COMPATABILITY