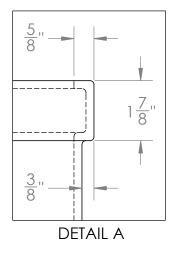

Catalog options: Cover #4215, Tank Stand #5068-Includes agitator support column

Heavy Duty Graduated Polyethylene Tank w/ External Flange #4165

Lima, Ohio 45801

STOCK NO.

4165

REV

DO NOT SCALE DRAWING

WEIGHT: 75 lbs.

DIMENSIONS ARE IN INCHES NAME DATE TOLERANCE: ± 1/4" CDH 06/15/16 DRAWN MATERIAL LLDPE - FDA resin BAT 07/13/16 APPROVED CAPACITY 275 US gal. COMMENTS:

Translucent

**UV Stabilized** 

GRADUATIONS 25 gal.

1/4"