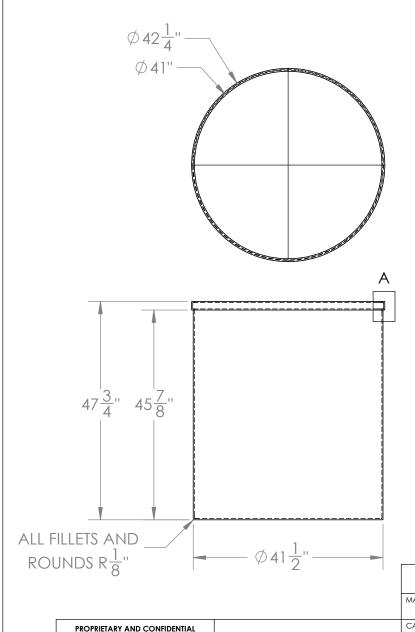

Catalog options: Cover #4215, Tank Stand #5068-Includes agitator support column

Heavy Duty Graduated Polyethylene Tank w/ External Flange #4165

Lima, Ohio 45801

STOCK NO.

4165

REV

DO NOT SCALE DRAWING

WEIGHT: 75 lbs.

DIMENSIONS ARE IN INCHES NAME DATE TOLERANCE: ± 1/4" CDH 06/15/16 DRAWN MATERIAL LLDPE - FDA resin BAT 07/13/16 APPROVED CAPACITY 275 US gal. COMMENTS:

Translucent

**UV Stabilized** 

GRADUATIONS 25 gal.

1/4"