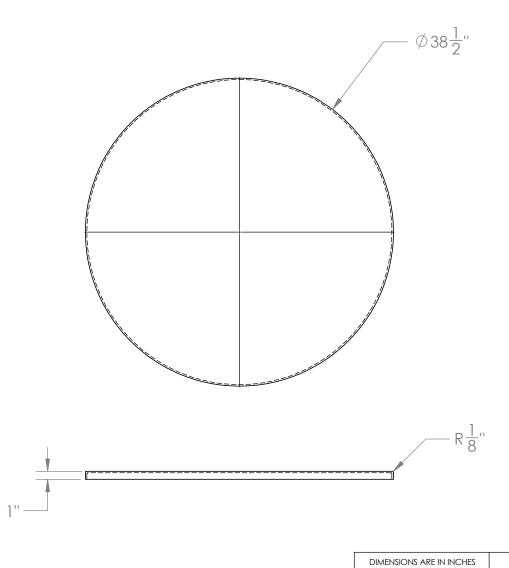

Catalog options: Tanks #41575, #4161, #4164, #4166, & \$5212

Standard Weight Polyethylene Cover #4214

## NDUSTRIES 06/23/16 1390 Neubrecht Road 07/13/16 Lima, Ohio 45801

STOCK NO.

REV

DO NOT SCALE DRAWING

WEIGHT: 7 lbs.

## PROPRIETARY AND CONFIDENTIAL

THE INFORMATION CONTAINED IN THIS DRAWING IS THE SOLE PROPERTY OF TAMCO. ANY REPRODUCTION IN PART OR AS A WHOLE WITHOUT THE WRITTEN PERMISSION OF TAMCO IS PROHIBITED.

MAX. OPERATING TEMP. 140°F INTERMITTENT SERVICE TO 160°F SEE CHEMICAL RESISTANCE CHART FOR COMPATABILITY

TOLERANCE: ± 1/4" MATERIAL LLDPE - FDA resin CAPACITY N/A GRADUATIONS N/A NOMINAL WALL THICKNESS 3/16"

Translucent **UV Stabilized** 

DRAWN

APPROVED

COMMENTS:

NAME

CDH

BAT