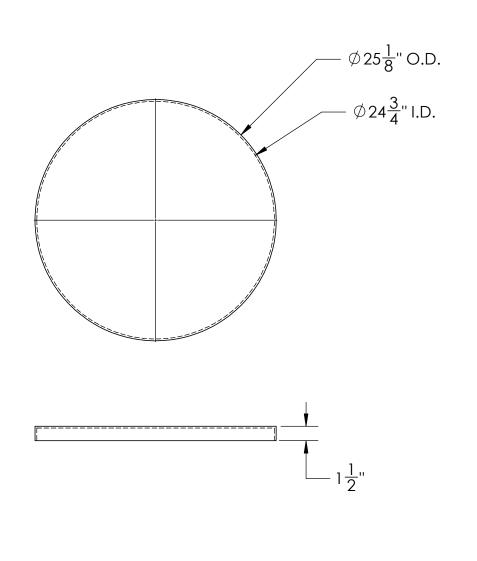

Catalog Options: Tanks #9006, #9007, #9008, #9097

Polypropylene Tank Cover #9104

MAX. OPERATING TEMP. 200°F SEE CHEMICAL RESISTANCE CHART FOR COMPATABILITY

TOLERANCE: ± 1/4" MATERIAL **POLYPROPYLENE** CAPACITY N/A GRADUATIONS N/A NOMINAL WALL THICKNESS 3/16"

DIMENSIONS ARE IN INCHES

Welded Construction

DRAWN

APPROVED

COMMENTS:

NAME

CDH

BAT

DATE