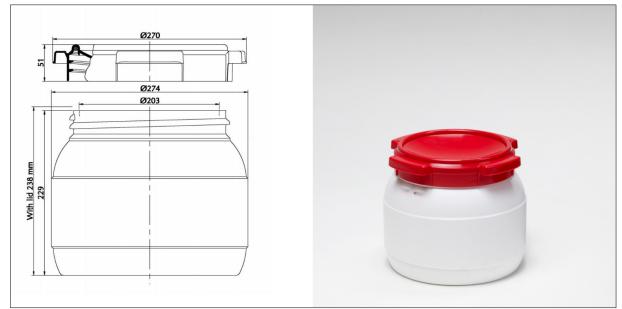

## **10 litre Wide neck drum without ribs**

For dimensional tolerances see table on next page

| Product part | Product code | Description                          | Materials |
|--------------|--------------|--------------------------------------|-----------|
| Drum         | 7011B00-004  | 10 litre wide neck drum without ribs | HDPE      |
| Lid          | A7026-13-402 | Screw lid                            | HDPE      |
| Gasket       | H14          | Sealing gasket                       | Rubber    |

| Capacity    | Litres | Gallons |
|-------------|--------|---------|
| Brimful     | 10.4   | 2.8     |
| When closed | 10     | 2.7     |

| Weight | Grams | Ounces |
|--------|-------|--------|
| Drum   | 580   | 20.46  |
| Lid    | 258   | 9.10   |
| Gasket | 15    | 0.53   |
| Total  | 853   | 30.09  |

| Dimensional tolerances | %    |
|------------------------|------|
| Height                 | ±2.5 |
| Diameter               | ±1.5 |