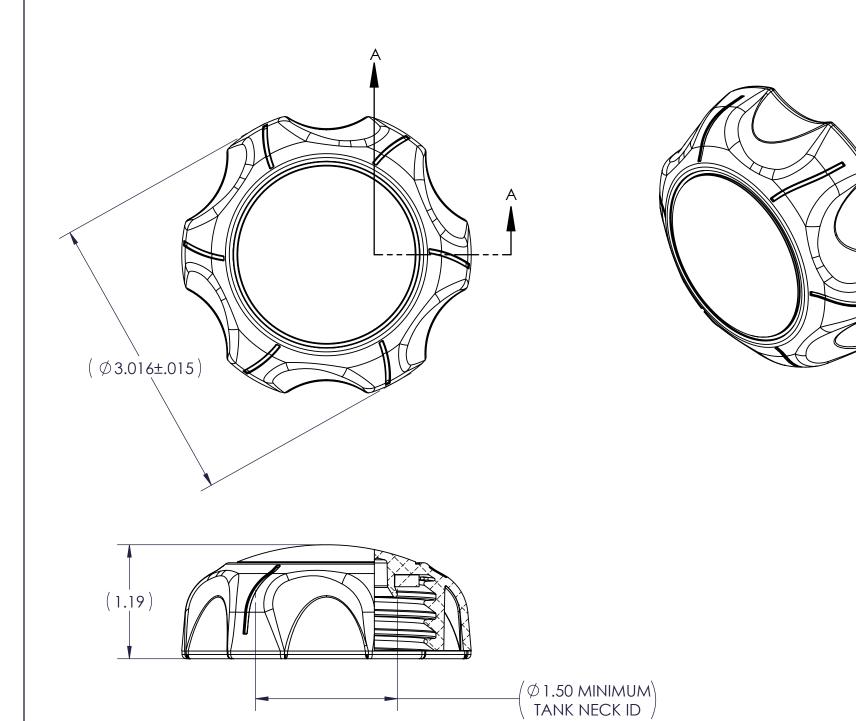

SECTION A-A

|     |     | REVISIONS               | DATE BY APR |     |     |  |  |  |
|-----|-----|-------------------------|-------------|-----|-----|--|--|--|
| REV | ECR | DESCRIPTION             | DATE        | BY  | APR |  |  |  |
| Α   | NPN | RELEASED FOR PRODUCTION | 03-22-21    | CRW | PAM |  |  |  |

- NOTES:

  1. CAP THREAD IS MODIFIED BUTTRESS THREAD
  2.25" 5 TPI
  2. SEE DWG S-10307 FOR MATING THREAD
  SPECIFICATIONS.
  3. TESTING AND VERIFICATION THAT THIS PRODUCT
  IS APPROPRIATE FOR THE APPLICATION FOR
  WHICH IT IS INTENDED IS THE SOLE
  RESPONSIBILITY OF THE PURCHASING PARTY.

| 2                                                                                                                                                                                                                    | 2 468833 <i>A</i> |          | 468833A                                                                                                              | GASKET, FLUIDS 2.25" THREAD<br>VENT   | 1   |  |  |
|----------------------------------------------------------------------------------------------------------------------------------------------------------------------------------------------------------------------|-------------------|----------|----------------------------------------------------------------------------------------------------------------------|---------------------------------------|-----|--|--|
| 1                                                                                                                                                                                                                    | 1 6825            |          | S-10851                                                                                                              | PDM-00100 2.25 Cap 6 lobe thd. vented | 1   |  |  |
| ITEM FPN                                                                                                                                                                                                             |                   |          | DWG#                                                                                                                 | DESCRIPTION                           | QTY |  |  |
| PROPRIETARY AND CONFIDENTIAL THE INFORMATION CONTAINED IN THIS DRAWING IS THE SOLE PROPERTY OF FLAMBEAU, INC. ANY REPRODUCTION IN PART OR AS A WHOLE WITHOUT THE WRITTEN PERMISSION OF FLAMBEAU, INC. IS PROHIBITED. |                   | SHT<br>1 | FLAMBEAU, INC.  Scale: 1:1 BFI No: NA Drawn By: CRW Date: 10-15-1 Mold No: 6825 Mat'l: NA FPN: 080294AE Description: |                                       |     |  |  |
| DIMENSIONS ARE IN INCHES. THE FOLLOWING TOLERANCES APPLY UNLESS OTHERWISE SPECIFIED ANGULAR: ±3° TWO PLACE x.xx ±.01" THREE PLACE x.xxx ±.005"                                                                       |                   | OF<br>1  | 2.25" THREAD VENT CAP, PLAIN - BLACK  Customer: FLAMBEAU FLUID SYSTEMS Dwg No: 080294                                |                                       |     |  |  |