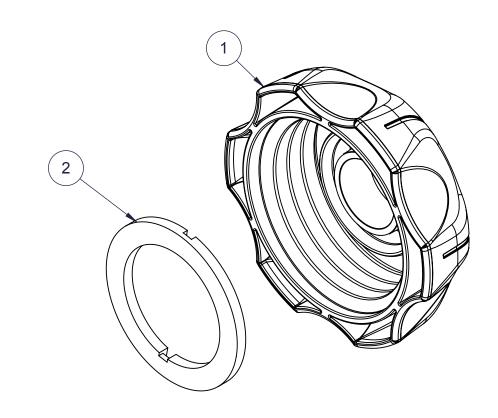

| 2                                                                                                                                                                                                                    | 2 468833 <i>A</i> |          | 468833A                                                                                                              | GASKET, FLUIDS 2.25" THREAD<br>VENT   | 1   |  |  |
|----------------------------------------------------------------------------------------------------------------------------------------------------------------------------------------------------------------------|-------------------|----------|----------------------------------------------------------------------------------------------------------------------|---------------------------------------|-----|--|--|
| 1                                                                                                                                                                                                                    | 1 6825            |          | S-10851                                                                                                              | PDM-00100 2.25 Cap 6 lobe thd. vented | 1   |  |  |
| ITEM FPN                                                                                                                                                                                                             |                   |          | DWG#                                                                                                                 | DESCRIPTION                           | QTY |  |  |
| PROPRIETARY AND CONFIDENTIAL THE INFORMATION CONTAINED IN THIS DRAWING IS THE SOLE PROPERTY OF FLAMBEAU, INC. ANY REPRODUCTION IN PART OR AS A WHOLE WITHOUT THE WRITTEN PERMISSION OF FLAMBEAU, INC. IS PROHIBITED. |                   | SHT<br>1 | FLAMBEAU, INC.  Scale: 1:1 BFI No: NA Drawn By: CRW Date: 10-15-1 Mold No: 6825 Mat'l: NA FPN: 080294AE Description: |                                       |     |  |  |
| DIMENSIONS ARE IN INCHES. THE FOLLOWING TOLERANCES APPLY UNLESS OTHERWISE SPECIFIED ANGULAR: ±3° TWO PLACE x.xx ±.01" THREE PLACE x.xxx ±.005"                                                                       |                   | OF<br>1  | 2.25" THREAD VENT CAP, PLAIN - BLACK  Customer: FLAMBEAU FLUID SYSTEMS Dwg No: 080294                                |                                       |     |  |  |