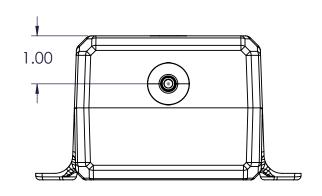

0.75 Qt Express Tank (w/Graphics)

Customer: Flambeau Fluid Systems

Dwg No: **070843**