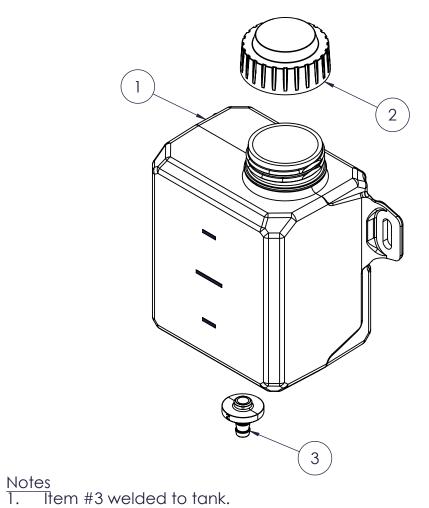

| ITEM NO. | FPN     | Drawing # | Description                                       | QTY |
|----------|---------|-----------|---------------------------------------------------|-----|
| 1        | 070683B | 5425      | 0.75 Quart Tank, PE, Natural                      | 1   |
| 2        | 070533  | 070533    | 1-5/8" Thread-Vent Cap, PP-blk,<br>Nitrile Gasket | 1   |
| 3        | 061204  | 061204    | 1/4" Straight Fitting                             | 1   |