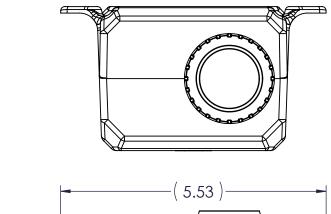

| TOLERANC                                              | NS ARE IN INCHES.<br>CES:                                   |
|-------------------------------------------------------|-------------------------------------------------------------|
|                                                       |                                                             |
|                                                       | CE DECIMAL ±.125"                                           |
| REV   ECR   DESCRIPTION   DATE   BY   APR   DIMENSION | CE DECIMAL ±.060"<br>NS IN PARENTHESIS ()<br>EFERENCE ONLY. |

0.75 Qt Express Tank (w/Graphics)

Customer: Flambeau Fluid Systems

Dwg No: **070843**