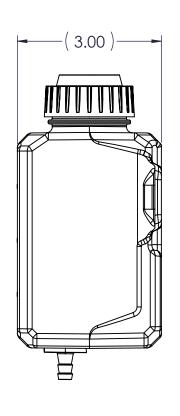

0.75 Qt Express Tank (w/Graphics)

Customer: Flambeau Fluid Systems

Dwg No: **070843**