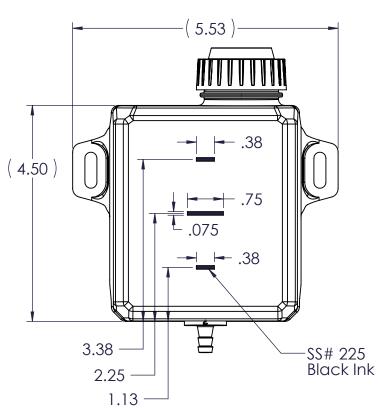

| ITEM NO. | FPN     | Drawing # | Description                                       | QTY |
|----------|---------|-----------|---------------------------------------------------|-----|
| 1        | 070683B | 5425      | 0.75 Quart Tank, PE, Natural                      | 1   |
| 2        | 070533  | 070533    | 1-5/8" Thread-Vent Cap, PP-blk,<br>Nitrile Gasket | 1   |
| 3        | 061204  | 061204    | 1/4" Straight Fitting                             | 1   |

0.75 Qt Express Tank (w/Graphics)

Customer: Flambeau Fluid Systems

Dwg No: **070843**