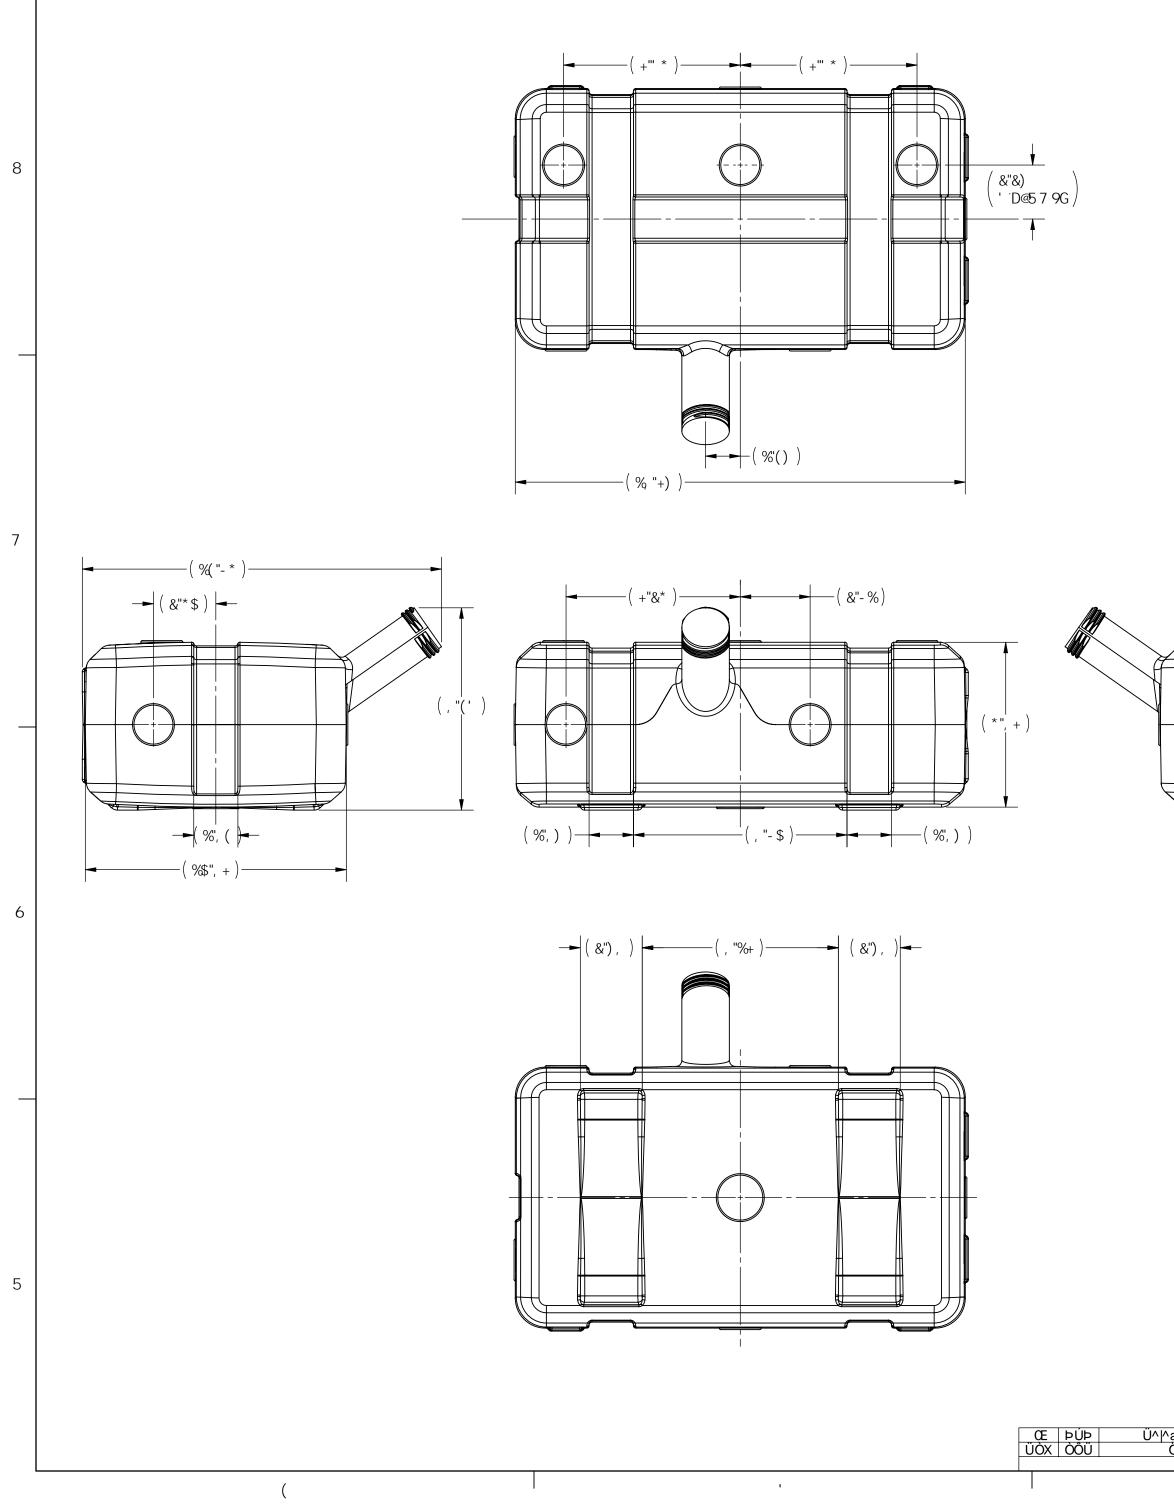

.

8

7

6

5

&

%

| _                                                                                                                                                                                                                                                                                                                                      |                                                                                                  |                                                                                                                                                                                                                                                                                  |
|----------------------------------------------------------------------------------------------------------------------------------------------------------------------------------------------------------------------------------------------------------------------------------------------------------------------------------------|--------------------------------------------------------------------------------------------------|----------------------------------------------------------------------------------------------------------------------------------------------------------------------------------------------------------------------------------------------------------------------------------|
| H:9'B:CFA5HCB7CBH5B98'B<br>8F5K'B; '-GH;9CC@7DFD9FHM<br>:@5A69512'B7*'5BMF9DFCB17<br>B:D5FHCF5G5K <c@9k+kcc11< th=""><th>DFC DF-9-45FM5B87CB: #998H5@<br/>H:9'B: CFA 5HCB 7 CBH5 #98'B H:€<br/>8F5K'B; 'GH:90C @ DFC D9FMC:</th><th>H <b>€ : @5A695Iž=B7"</b><br/>JFF/ŠŸÞÞ/Á03XÓÞWÓ/Ó02Ü02ÓUUÉY QÁHJFHÁÚPÉǀ̌IÍÍÉÍÍF</th></c@9k+kcc11<> | DFC DF-9-45FM5B87CB: #998H5@<br>H:9'B: CFA 5HCB 7 CBH5 #98'B H:€<br>8F5K'B; 'GH:90C @ DFC D9FMC: | H <b>€ : @5A695Iž=B7"</b><br>JFF/ŠŸÞÞ/Á03XÓÞWÓ/Ó02Ü02ÓUUÉY QÁHJFHÁÚPÉǀ̌IÍÍÉÍÍF                                                                                                                                                                                                   |
|                                                                                                                                                                                                                                                                                                                                        | -B:D5FHCF:5G:5K <c@9k ++kcihh×9<br="">KF+++19B:D9FA +3G€B:C:::@5A 695Iž</c@9k>                   | O O O O O O O O O O O O O O O O O O O O O O O O O O O O O O O O O O O O O O O O O O O O O O O O O O O O O O O O O O O O O O O O O O O O O O O O O O O O O O O O O O O O O O O O O O O O O O O O O O O O O O O O O O O O O O O O O O O O O O O O O O O O O O O O O O O O O O O O< |
|                                                                                                                                                                                                                                                                                                                                        | 8 # 9BGC BG5F9 B # 7 < 9G<br>HC @9F5B7 9G<br>:F57 HC B5@ <u>±</u> %#*("                          | Ö^•&ajaa}ĸ<br>);U`cb`HUb_ž@ck `DfcZ]`Yž7 YbhYf`BYW_                                                                                                                                                                                                                              |
| ^æ^åÁ{¦Á∪¦[å`&cā[} GÊGÊF€ ÜÖŠ ÓÙ<br>ÖÖÙÔÜÓUVOUÞ ÖŒVÒ ÓŸ ŒÚÜ<br>ÜÒXQÙQUÞÙ                                                                                                                                                                                                                                                               | 5B; 1 @5F; A 57 < **********************************                                             | 6 <sup>°·</sup> €{^\K:`Ua VYUi ':`i ]X'Gi gh¥a g <sup>Dwg №:</sup> \$+\$* &&5 9                                                                                                                                                                                                  |
| &                                                                                                                                                                                                                                                                                                                                      |                                                                                                  | %                                                                                                                                                                                                                                                                                |