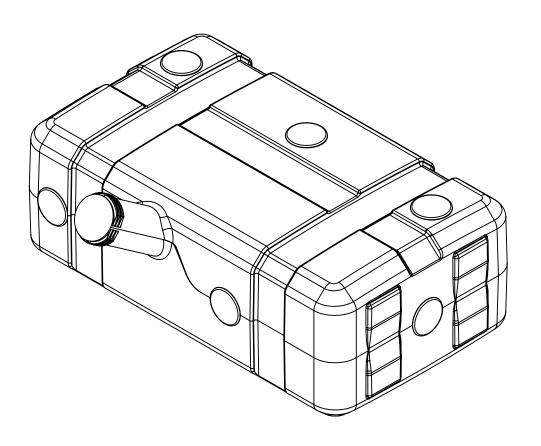

.

8

7

6

5

&

%

| _                                                                                                                                                                                                                                                                                                                                      |                                                                                                  |                                                                                                                                                                                                                                                                                  |
|----------------------------------------------------------------------------------------------------------------------------------------------------------------------------------------------------------------------------------------------------------------------------------------------------------------------------------------|--------------------------------------------------------------------------------------------------|----------------------------------------------------------------------------------------------------------------------------------------------------------------------------------------------------------------------------------------------------------------------------------|
| H:9'B:CFA5HCB7CBH5B98'B<br>8F5K'B; '-GH;9CC@7DFD9FHM<br>:@5A69512'B7*'5BMF9DFCB17<br>B:D5FHCF5G5K <c@9k+kcc11< th=""><th>DFC DF-9-45FM5B87CB: #998H5@<br/>H:9'B: CFA 5HCB 7 CBH5 #98'B H:€<br/>8F5K'B; 'GH:90C @ DFC D9FMC:</th><th>H <b>€ : @5A695Iž=B7"</b><br/>JFF/ŠŸÞÞ/Á03XÓÞWÓ/Ó02Ü02ÓUUÉY QÁHJFHÁÚPÉǀ̌IÍÍÉÍÍF</th></c@9k+kcc11<> | DFC DF-9-45FM5B87CB: #998H5@<br>H:9'B: CFA 5HCB 7 CBH5 #98'B H:€<br>8F5K'B; 'GH:90C @ DFC D9FMC: | H <b>€ : @5A695Iž=B7"</b><br>JFF/ŠŸÞÞ/Á03XÓÞWÓ/Ó02Ü02ÓUUÉY QÁHJFHÁÚPÉǀ̌IÍÍÉÍÍF                                                                                                                                                                                                   |
|                                                                                                                                                                                                                                                                                                                                        | -B:D5FHCF:5G:5K <c@9k ++kcihh×9<br="">KF+++19B:D9FA +3G€B:C:::@5A 695Iž</c@9k>                   | O O O O O O O O O O O O O O O O O O O O O O O O O O O O O O O O O O O O O O O O O O O O O O O O O O O O O O O O O O O O O O O O O O O O O O O O O O O O O O O O O O O O O O O O O O O O O O O O O O O O O O O O O O O O O O O O O O O O O O O O O O O O O O O O O O O O O O O O< |
|                                                                                                                                                                                                                                                                                                                                        | 8 # 9BGC BG5F9 B # 7 < 9G<br>HC @9F5B7 9G<br>:F57 HC B5@ <u>±</u> %#*("                          | Ö^•&ajaa}ĸ<br>);U`cb`HUb_ž@ck `DfcZ]`Yž7 YbhYf`BYW_                                                                                                                                                                                                                              |
| ^æ^åÁ{¦Á∪¦[å`&cā[} GÊGÊF€ ÜÖŠ ÓÙ<br>ÖÖÙÔÜÓUVOUÞ ÖŒVÒ ÓŸ ŒÚÜ<br>ÜÒXQÙQUÞÙ                                                                                                                                                                                                                                                               | 5B; 1 @5F; A 57 < **********************************                                             | 6 <sup>°·</sup> €{^\K:`Ua VYUi ':`i ]X'Gi gh¥a g <sup>Dwg №:</sup> \$+\$* &&5 9                                                                                                                                                                                                  |
| &                                                                                                                                                                                                                                                                                                                                      |                                                                                                  | %                                                                                                                                                                                                                                                                                |