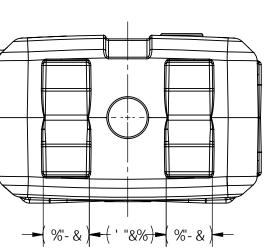

.

8

7

6

5

&

%

| _                                                                                                                                                                                                                                                                                                                                      |                                                                                                  |                                                                                                                                                                                                                                                                                  |
|----------------------------------------------------------------------------------------------------------------------------------------------------------------------------------------------------------------------------------------------------------------------------------------------------------------------------------------|--------------------------------------------------------------------------------------------------|----------------------------------------------------------------------------------------------------------------------------------------------------------------------------------------------------------------------------------------------------------------------------------|
| H:9'B:CFA5HCB7CBH5B98'B<br>8F5K'B; '-GH;9CC@7DFD9FHM<br>:@5A69512'B7*'5BMF9DFCB17<br>B:D5FHCF5G5K <c@9k+kcc11< th=""><th>DFC DF-9-45FM5B87CB: #998H5@<br/>H:9'B: CFA 5HCB 7 CBH5 #98'B H:€<br/>8F5K'B; 'GH:90C @ DFC D9FMC:</th><th>H <b>€ : @5A695Iž=B7"</b><br/>JFF/ŠŸÞÞ/Á03XÓÞWÓ/Ó02Ü02ÓUUÉY QÁHJFHÁÚPÉǀ̌IÍÍÉÍÍF</th></c@9k+kcc11<> | DFC DF-9-45FM5B87CB: #998H5@<br>H:9'B: CFA 5HCB 7 CBH5 #98'B H:€<br>8F5K'B; 'GH:90C @ DFC D9FMC: | H <b>€ : @5A695Iž=B7"</b><br>JFF/ŠŸÞÞ/Á03XÓÞWÓ/Ó02Ü02ÓUUÉY QÁHJFHÁÚPÉǀ̌IÍÍÉÍÍF                                                                                                                                                                                                   |
|                                                                                                                                                                                                                                                                                                                                        | -B:D5FHCF:5G:5K <c@9k ++kcihh×9<br="">KF+++19B:D9FA +3G€B:C:::@5A 695Iž</c@9k>                   | O O O O O O O O O O O O O O O O O O O O O O O O O O O O O O O O O O O O O O O O O O O O O O O O O O O O O O O O O O O O O O O O O O O O O O O O O O O O O O O O O O O O O O O O O O O O O O O O O O O O O O O O O O O O O O O O O O O O O O O O O O O O O O O O O O O O O O O O< |
|                                                                                                                                                                                                                                                                                                                                        | 8 # 9BGC BG5F9 B # 7 < 9G<br>HC @9F5B7 9G<br>:F57 HC B5@ <u>±</u> %#*("                          | Ö^•&ajaa}ĸ<br>);U`cb`HUb_ž@ck `DfcZ]`Yž7 YbhYf`BYW_                                                                                                                                                                                                                              |
| ^æ^åÁ{¦Á∪¦[å`&cā[} GÊGÊF€ ÜÖŠ ÓÙ<br>ÖÖÙÔÜÓUVOUÞ ÖŒVÒ ÓŸ ŒÚÜ<br>ÜÒXQÙQUÞÙ                                                                                                                                                                                                                                                               | 5B; 1 @5F; A 57 < **********************************                                             | 6 <sup>°·</sup> €{^\K:`Ua VYUi ':`i ]X'Gi gh¥a g <sup>Dwg №:</sup> \$+\$* &&5 9                                                                                                                                                                                                  |
| &                                                                                                                                                                                                                                                                                                                                      |                                                                                                  | %                                                                                                                                                                                                                                                                                |