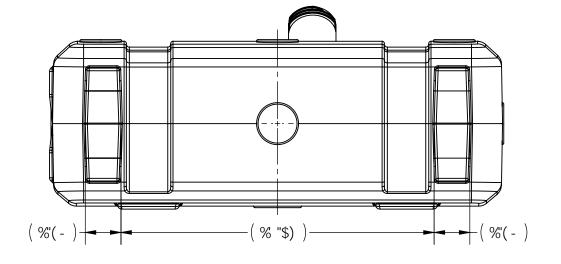

.

8

7

6

5

&

%

| _                                                                                                                                                                                                                                                                                                                                      |                                                                                                  |                                                                                                                                                                                                                                                                                  |
|----------------------------------------------------------------------------------------------------------------------------------------------------------------------------------------------------------------------------------------------------------------------------------------------------------------------------------------|--------------------------------------------------------------------------------------------------|----------------------------------------------------------------------------------------------------------------------------------------------------------------------------------------------------------------------------------------------------------------------------------|
| H:9'B:CFA5HCB7CBH5B98'B<br>8F5K'B; '-GH;9CC@7DFD9FHM<br>:@5A69512'B7*'5BMF9DFCB17<br>B:D5FHCF5G5K <c@9k+kcc11< th=""><th>DFC DF-9-45FM5B87CB: #998H5@<br/>H:9'B: CFA 5HCB 7 CBH5 #98'B H:€<br/>8F5K'B; 'GH:90C @ DFC D9FMC:</th><th>H <b>€ : @5A695Iž=B7"</b><br/>JFF/ŠŸÞÞ/Á03XÓÞWÓ/Ó02Ü02ÓUUÉY QÁHJFHÁÚPÉǀ̌IÍÍÉÍÍF</th></c@9k+kcc11<> | DFC DF-9-45FM5B87CB: #998H5@<br>H:9'B: CFA 5HCB 7 CBH5 #98'B H:€<br>8F5K'B; 'GH:90C @ DFC D9FMC: | H <b>€ : @5A695Iž=B7"</b><br>JFF/ŠŸÞÞ/Á03XÓÞWÓ/Ó02Ü02ÓUUÉY QÁHJFHÁÚPÉǀ̌IÍÍÉÍÍF                                                                                                                                                                                                   |
|                                                                                                                                                                                                                                                                                                                                        | -B:D5FHCF:5G:5K <c@9k ++kcihh×9<br="">KF+++19B:D9FA +3G€B:C:::@5A 695Iž</c@9k>                   | O O O O O O O O O O O O O O O O O O O O O O O O O O O O O O O O O O O O O O O O O O O O O O O O O O O O O O O O O O O O O O O O O O O O O O O O O O O O O O O O O O O O O O O O O O O O O O O O O O O O O O O O O O O O O O O O O O O O O O O O O O O O O O O O O O O O O O O O< |
|                                                                                                                                                                                                                                                                                                                                        | 8 # 9BGC BG5F9 B # 7 < 9G<br>HC @9F5B7 9G<br>:F57 HC B5@ <u>±</u> %#*("                          | Ö^•&ajaa}ĸ<br>);U`cb`HUb_ž@ck `DfcZ]`Yž7 YbhYf`BYW_                                                                                                                                                                                                                              |
| ^æ^åÁ{¦Á∪¦[å`&cā[} GÊGÊF€ ÜÖŠ ÓÙ<br>ÖÖÙÔÜÓUVOUÞ ÖŒVÒ ÓŸ ŒÚÜ<br>ÜÒXQÙQUÞÙ                                                                                                                                                                                                                                                               | 5B; 1 @5F; A 57 < **********************************                                             | 6 <sup>°·</sup> €{^\K:`Ua VYUi ':`i ]X'Gi gh¥a g <sup>Dwg №:</sup> \$+\$* &&5 9                                                                                                                                                                                                  |
| &                                                                                                                                                                                                                                                                                                                                      |                                                                                                  | %                                                                                                                                                                                                                                                                                |