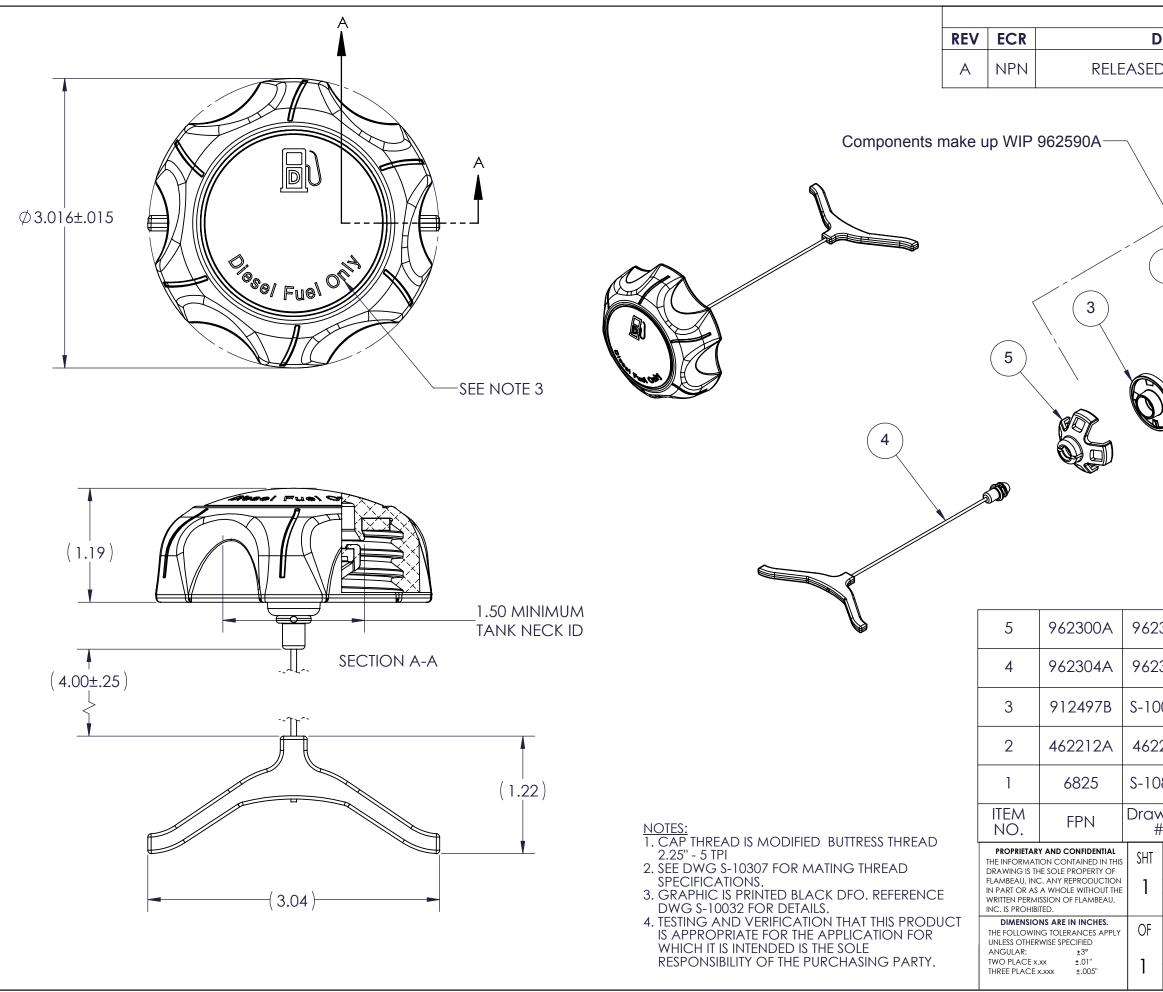

|                                           | REVISION                                                        | IS                                                                                              | _                                                                                   |       |                                |
|-------------------------------------------|-----------------------------------------------------------------|-------------------------------------------------------------------------------------------------|-------------------------------------------------------------------------------------|-------|--------------------------------|
| DESC                                      | RIPTION                                                         |                                                                                                 | DATE                                                                                | BY    | APR                            |
| d fo                                      | R PRODUC                                                        | TION                                                                                            | 10-31-19                                                                            | CRW   | PAM                            |
| 2                                         |                                                                 |                                                                                                 |                                                                                     |       |                                |
| -                                         |                                                                 |                                                                                                 |                                                                                     |       |                                |
| 2300                                      | Sna                                                             | o Retainer, F                                                                                   | -luids Caps                                                                         |       | 1                              |
| 2300                                      |                                                                 | o Retainer, F<br>ether 2.25'' E                                                                 |                                                                                     | Caps  | 1                              |
|                                           | Fluids 4" T                                                     |                                                                                                 | PA/CARB (                                                                           | Caps  |                                |
| 2304                                      | Fluids 4" T                                                     | ether 2.25" E                                                                                   | EPA/CARB C                                                                          | Caps  | 1                              |
| 2304                                      | Fluids 4" T<br>RET/                                             | ether 2.25" E<br>AINER, VENTI                                                                   | EPA/CARB C<br>ED, NYLON                                                             |       | 1                              |
| 2304<br>0011<br>2212                      | Fluids 4" T<br>RET/                                             | ether 2.25" E<br>AINER, VENTI<br>GASKE                                                          | EPA/CARB C<br>ED, NYLON<br>T<br>6 lobe unve                                         |       | 1 1 1                          |
| 2304<br>0011<br>2212<br>0851<br>wing      | Fluids 4" T<br>RET/                                             | ether 2.25" E<br>AINER, VENTI<br>GASKE<br>0 2.25 Cap<br>Descript                                | EPA/CARB C<br>ED, NYLON<br>T<br>6 lobe unve                                         | ented | 1<br>1<br>1<br>1               |
| 2304<br>0011<br>2212<br>0851<br>wing<br># | Fluids 4" T<br>RET/<br>PDM-001C                                 | ether 2.25" E<br>AINER, VENTE<br>GASKE<br>0 2.25 Cap<br>Descript<br><b>FLAMBI</b><br>BFI No: NA | EPA/CARB C<br>ED, NYLON<br>T<br>6 lobe unve<br>ion<br><b>EAU, INC</b>               | ented | 1<br>1<br>1<br>QTY<br>e:10-08- |
| 2304<br>0011<br>2212<br>0851<br>wing<br># | Fluids 4" T<br>RET/<br>PDM-001C                                 | ether 2.25" E<br>AINER, VENTE<br>GASKE<br>0 2.25 Cap<br>Descript<br><b>FLAMBI</b>               | EPA/CARB C<br>ED, NYLON<br>T<br>6 lobe unve<br>ion<br>EAU, INC                      | ented | 1<br>1<br>1<br>QTY<br>e:10-08- |
| 2304<br>0011<br>2212<br>0851<br>wing<br># | Fluids 4" T<br>RET/<br>PDM-001C<br>: 1:1<br>No: 6825<br>iption: | ether 2.25" E<br>AINER, VENTE<br>GASKE<br>0 2.25 Cap<br>Descript<br><b>FLAMBI</b><br>BFI No: NA | EPA/CARB C<br>ED, NYLON<br>T<br>6 lobe unve<br>ion<br>EAU, INC<br>Drawn By:<br>FPN: | ented | 1<br>1<br>1<br>QTY<br>e:10-08- |