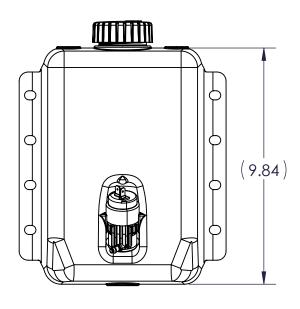

DIMENSIONS ARE IN INCHES.
TOLERANCES:

INC. IS PROHIBITED.

DIMENSIONS ARE IN INCHES.
TOLERANCES:
ANGULAR: ±3°
TWO PLACE DECIMAL ±.125"
THREE PLACE DECIMAL ±.060"
DIMENSIONS IN PARENTHESIS ()
ARE FOR REFERENCE ONLY.