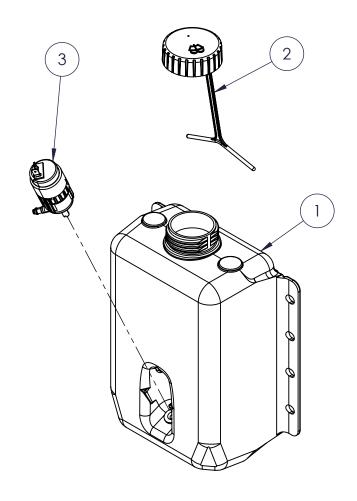

| ITEM NO. | FPN     | Drawing # | Description                                          | QTY |
|----------|---------|-----------|------------------------------------------------------|-----|
| 1        | 065401  | 4315-3    | Four Quart Tank, Integral<br>w/Grommet               | 1   |
| 2        | 063366  | 063366    | 2.25" Top-Vent Fluids Cap w/Tether,<br>WW, HDPE, Blk | 1   |
| 3        | 066011A | 066011    | 12 Volt Pump                                         | 1   |

4 Quart 12 Volt Washer Assembly

Customer: Flamboau Fluid Systems

| Flambeau Fluid Systems | Dwg No: 065400 |
|------------------------|----------------|
|------------------------|----------------|