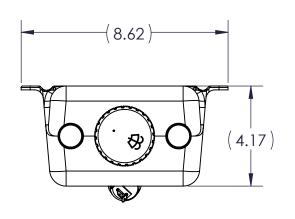

DIMENSIONS ARE IN INCHES.
TOLERANCES:

INC. IS PROHIBITED.

DIMENSIONS ARE IN INCHES.
TOLERANCES:
ANGULAR: ±3°
TWO PLACE DECIMAL ±.125"
THREE PLACE DECIMAL ±.060"
DIMENSIONS IN PARENTHESIS ()
ARE FOR REFERENCE ONLY.