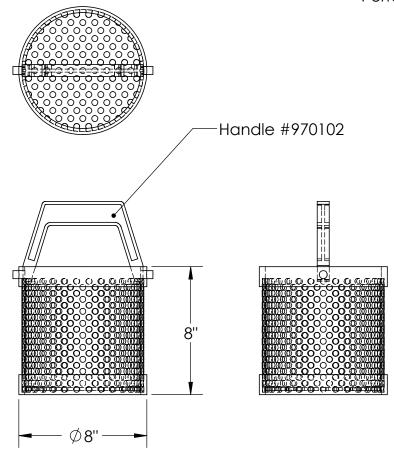

## Perforations not drawn to scale

8" x 8" Dipping Basket with 3/16" Perforation #14206

DIMENSIONS ARE IN INCHES TOLERANCE: ± 1/4" DRAWN **POLYPROPYLENE** APPROVED CAPACITY COMMENTS: N/A GRADUATIONS N/A NOMINAL WALL THICKNESS

3/16"

3/16" Perforations

NAME

CDH

DATE

07/14/16