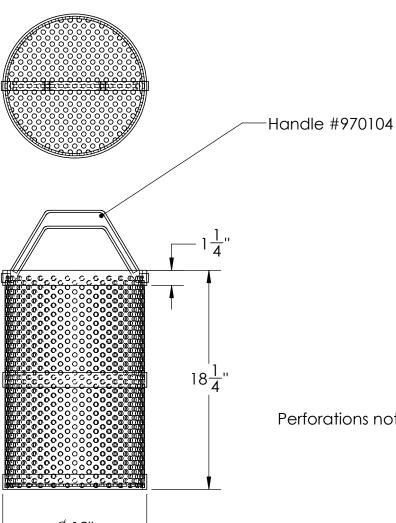

Perforations not drawn to scale

## PROPRIETARY AND CONFIDENTIAL

THE INFORMATION CONTAINED IN THIS DRAWING IS THE SOLE PROPERTY OF TAMCO. ANY REPRODUCTION IN PART OR AS A WHOLE WITHOUT THE WRITTEN PERMISSION OF TAMCO IS PROHIBITED.

MAX. OPERATING TEMP. 200°F SEE CHEMICAL RESISTANCE CHART FOR COMPATABILITY

| DIMENSIONS ARE IN INCHES TOLERANCE: ± 1/4"  MATERIAL POLYPROPYLENE |                    | NAME | DATE     |
|--------------------------------------------------------------------|--------------------|------|----------|
|                                                                    | DRAWN              | CDH  | 07/18/16 |
|                                                                    | APPROVED           | BAT  | 07/18/16 |
| CAPACITY N/A                                                       | COMMENTS:          |      |          |
| GRADUATIONS                                                        | 3/16" Perforations |      |          |

N/A

3/16"

NOMINAL WALL THICKNESS

3/16" Perforations

12" x 18" Dipping Basket with 3/16" Perforation #14216

STOCK NO.

14216

REV

DO NOT SCALE DRAWING

WEIGHT: 5 lbs.