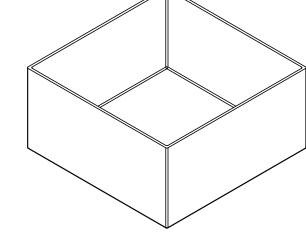

Fillet welded corners

DATE 06/27/16 07/14/16

NAME

CDH

BAT

INDUSTRIES 1390 Neubrecht Road Lima, Ohio 45801

Polyethylene Tray/Tip Plating Tank #14247

STOCK NO.

TOLERANCE: ± 1/4" DRAWN MATERIAL WELDED PE APPROVED CAPACITY COMMENTS: N/A Other tray sizes, GRADUATIONS N/A

DIMENSIONS ARE IN INCHES

special partitions, flanges, outlets, etc. NOMINAL WALL THICKNESS are available 1/4"