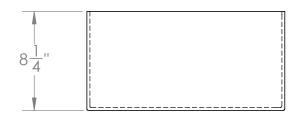

Fillet welded corners

DATE 06/27/16 07/14/16

NAME

CDH

BAT

INDUSTRIES 1390 Neubrecht Road Lima, Ohio 45801

Polyethylene Tray/Tip Plating Tank #14247

STOCK NO.

TOLERANCE: ± 1/4" DRAWN MATERIAL WELDED PE APPROVED CAPACITY COMMENTS: N/A Other tray sizes, GRADUATIONS N/A

DIMENSIONS ARE IN INCHES

special partitions, flanges, outlets, etc. NOMINAL WALL THICKNESS are available 1/4"