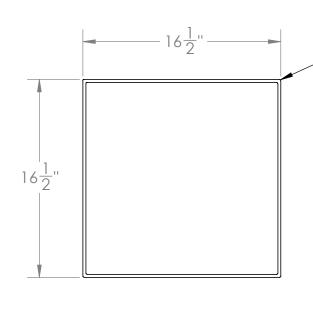

Fillet welded corners

DATE 06/27/16 07/14/16

NAME

CDH

BAT

INDUSTRIES 1390 Neubrecht Road Lima, Ohio 45801

Polyethylene Tray/Tip Plating Tank #14247

STOCK NO.

TOLERANCE: ± 1/4" DRAWN MATERIAL WELDED PE APPROVED CAPACITY COMMENTS: N/A Other tray sizes, GRADUATIONS N/A

DIMENSIONS ARE IN INCHES

special partitions, flanges, outlets, etc. NOMINAL WALL THICKNESS are available 1/4"