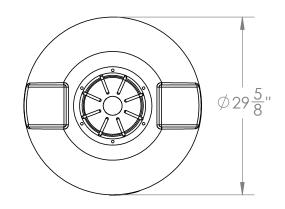

DIMENSIONS ARE IN INCHES NAME DATE TOLERANCE: ± 1/4" CDH 7/18/16 DRAWN MATERIAL LLDPE - FDA resin APPROVED CAPACITY **REVISIONS** 7/21/17 ZAK 65 Gallon

GRADUATIONS 5 Gallon

NOMINAL WALL THICKNESS

3/16"

PROPRIETARY AND CONFIDENTIAL