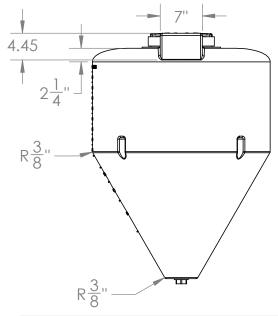

DIMENSIONS ARE IN INCHES NAME DATE TOLERANCE: ± 1/4" CDH 7/18/16 DRAWN MATERIAL LLDPE - FDA resin APPROVED CAPACITY **REVISIONS** 7/21/17 ZAK 65 Gallon

GRADUATIONS 5 Gallon

NOMINAL WALL THICKNESS

3/16"

PROPRIETARY AND CONFIDENTIAL

COMMENTS:

**UV** Stabilized 1.5" or 2" Fitting 65 Gallon Cone Bottom Tank

STOCK NO.

REV

DO NOT SCALE DRAWING

WEIGHT: 10.1lbs.