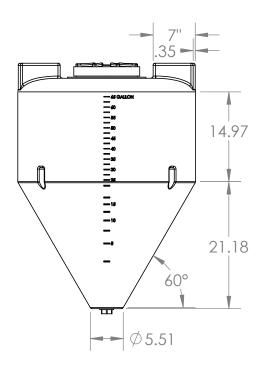

DIMENSIONS ARE IN INCHES NAME DATE TOLERANCE: ± 1/4" CDH 7/18/16 DRAWN MATERIAL LLDPE - FDA resin APPROVED CAPACITY **REVISIONS** 7/21/17 ZAK 65 Gallon

GRADUATIONS 5 Gallon

NOMINAL WALL THICKNESS

3/16"

PROPRIETARY AND CONFIDENTIAL

COMMENTS:

**UV** Stabilized 1.5" or 2" Fitting 65 Gallon Cone Bottom Tank

STOCK NO.

REV

DO NOT SCALE DRAWING

WEIGHT: 10.1lbs.