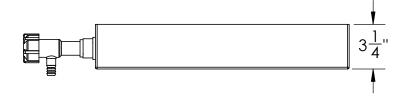

TOLERANCE: ± 1/4" JMP 10/19/18 DRAWN MATERIAL WELDED PE APPROVED CAPACITY COMMENTS: N/A Other tray sizes, GRADUATIONS special partitions, N/A flanges, outlets, etc. NOMINAL WALL THICKNESS are available

DIMENSIONS ARE IN INCHES

1/4"

DO NOT SCALE DRAWING