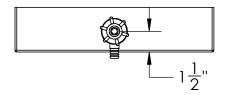

TOLERANCE: ± 1/4" JMP 10/19/18 DRAWN MATERIAL WELDED PE APPROVED CAPACITY COMMENTS: N/A Other tray sizes, GRADUATIONS special partitions, N/A flanges, outlets, etc. NOMINAL WALL THICKNESS are available

DIMENSIONS ARE IN INCHES

1/4"

DO NOT SCALE DRAWING