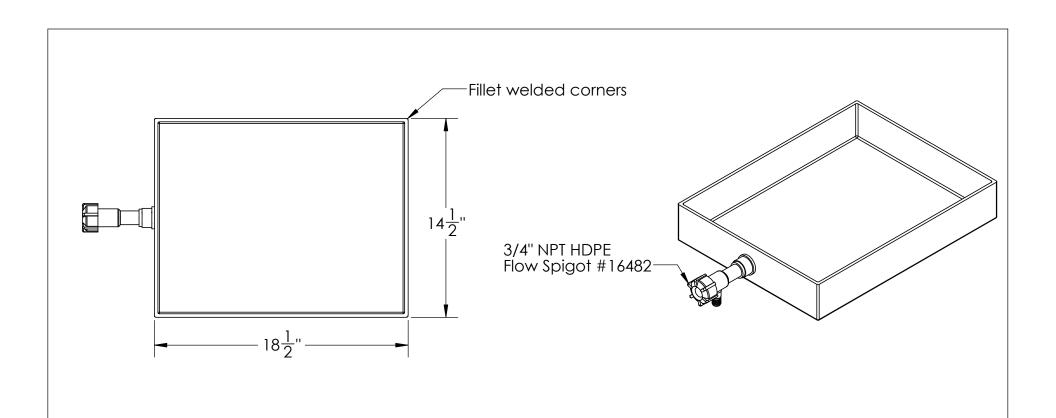

NAME

DATE

Polyethylene Tray/Tip Plating Tank #14714

TOLERANCE: ± 1/4" JMP 10/19/18 DRAWN MATERIAL WELDED PE APPROVED CAPACITY COMMENTS: N/A Other tray sizes, GRADUATIONS special partitions, N/A flanges, outlets, etc. NOMINAL WALL THICKNESS are available