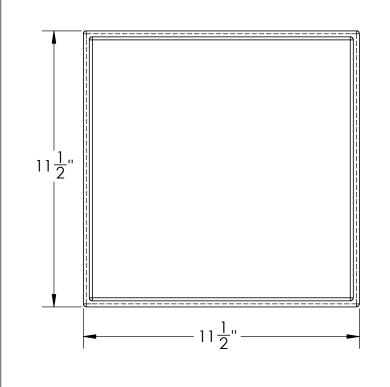

MAX. OPERATING TEMP. 140°F INTERMITTENT SERVICE TO 160°F SEE CHEMICAL RESISTANCE CHART FOR COMPATABILITY

DIMENSIONS ARE IN INCHES TOLERANCE: ± 1/4" MATERIAL LLDPE - FDA resin CAPACITY N/A GRADUATIONS N/A NOMINAL WALL THICKNESS 1/4"