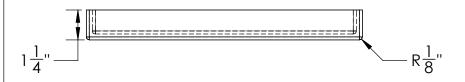

MAX. OPERATING TEMP. 140°F INTERMITTENT SERVICE TO 160°F SEE CHEMICAL RESISTANCE CHART FOR COMPATABILITY

DIMENSIONS ARE IN INCHES TOLERANCE: ± 1/4" MATERIAL LLDPE - FDA resin CAPACITY N/A GRADUATIONS N/A NOMINAL WALL THICKNESS 1/4"