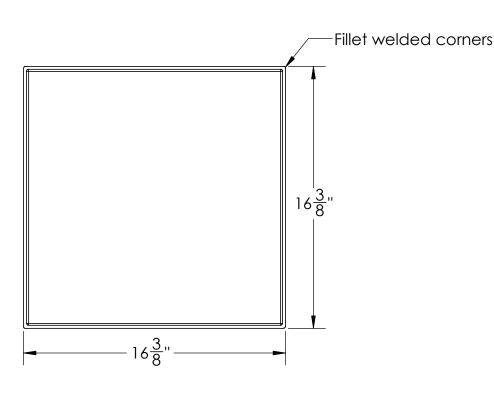

DIMENSIONS ARE IN INCHES NAME DATE TOLERANCE: ± 1/4" JMP 11/1/18 DRAWN MATERIAL WELDED PE APPROVED CAPACITY COMMENTS:

PROPRIETARY AND CONFIDENTIAL

THE INFORMATION CONTAINED IN THIS DRAWING IS THE SOLE PROPERTY OF TAMCO. ANY REPRODUCTION IN PART OR AS A WHOLE WITHOUT THE WRITTEN PERMISSION OF TAMCO IS PROHIBITED.

Polyethylene Tray/Tip Plating Tank #14953

Lima, Ohio 45801

STOCK NO.

14953

REV

DO NOT SCALE DRAWING

WEIGHT: 4.5 lbs.