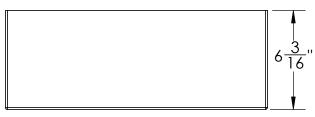

MAX. OPERATING TEMP. 140°F INTERMITTENT SERVICE TO 160°F SEE CHEMICAL RESISTANCE CHART FOR COMPATABILITY

N/A

GRADUATIONS N/A

NOMINAL WALL THICKNESS 3/16"

Other tray sizes, special partitions, flanges, outlets, etc. are available