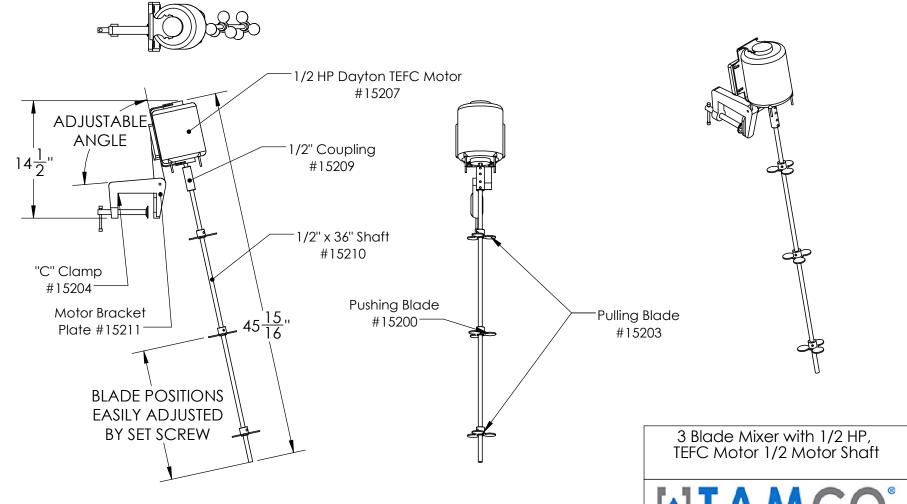

|                                                                                                   |              | DIMENSIONS ARE IN INCHES    |                       | NAME | DATE    |
|---------------------------------------------------------------------------------------------------|--------------|-----------------------------|-----------------------|------|---------|
|                                                                                                   |              | TOLERANCE: ± 1/4"  MATERIAL | DRAWN                 | NJV  | 7/26/23 |
|                                                                                                   |              | XXXX                        | APPROVED              |      |         |
| PROPRIETARY AND CONFIDENTIAL  THE INFORMATION CONTAINED IN THIS                                   | XXXX<br>XXXX | XX US gal.                  | COMMENTS:  XXXX  XXXX |      |         |
| DRAWING IS THE SOLE PROPERTY OF TAMCO. ANY REPRODUCTION IN PART OR AS A WHOLE WITHOUT THE WRITTEN |              | GRADUATIONS XX gal.         |                       |      |         |
| PERMISSION OF TAMCO IS PROHIBITED.                                                                |              | NOMINAL WALL THICKNESS      |                       |      |         |

XX"

Lima, Ohio 45801 STOCK NO.

15232

REV

DO NOT SCALE DRAWING

WEIGHT: 33.3 lbs.