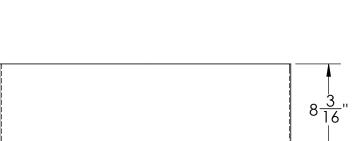

DIMENSIONS ARE IN INCHES
TOLERANCE: ± 1/4"

MATERIAL
WELDED PE

CAPACITY

15 Gal.

NAME
DATE

DRAWN
JMP
6/11/19

APPROVED

COMMENTS:

GRADUATIONS N/A

NOMINAL WALL THICKNESS 3/16" bottom 1/8" sides

Other tray sizes, special partitions, flanges, outlets, etc. are available

STOCK NO.

15774

REV

DO NOT SCALE DRAWING

WEIGHT: 6 lbs.