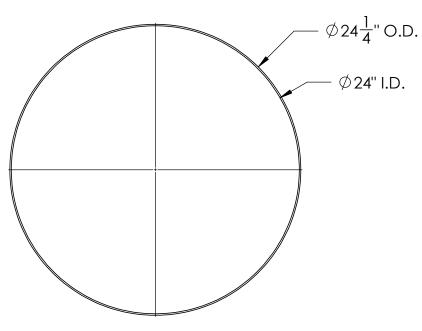

DIMENSIONS ARE IN INCHES
TOLERANCE: ± 1/4"

MATERIAL
WELDED PE

CAPACITY

15 Gal.

NAME
DATE

DRAWN
JMP
6/11/19

APPROVED

COMMENTS:

GRADUATIONS N/A

NOMINAL WALL THICKNESS 3/16" bottom 1/8" sides

Other tray sizes, special partitions, flanges, outlets, etc. are available

STOCK NO.

15774

REV

DO NOT SCALE DRAWING

WEIGHT: 6 lbs.