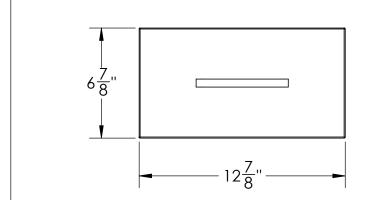

DIMENSIONS ARE IN INCHES NAME DATE TOLERANCE: ± 1/4" JMP 06/03/20 DRAWN MATERIAL **HDPE** APPROVED CAPACITY COMMENTS: 3 US gal. GRADUATIONS

N/A

NOMINAL WALL THICKNESS

Tank = 3/16"

Cover = 3/16"

PROPRIETARY AND CONFIDENTIAL

Welded Construction Translucent

Fabricated Rectangular HDPE Tank W/ Cover #15954

Lima, Ohio 45801

STOCK NO.

15954

REV

DO NOT SCALE DRAWING

WEIGHT: 4 lbs.