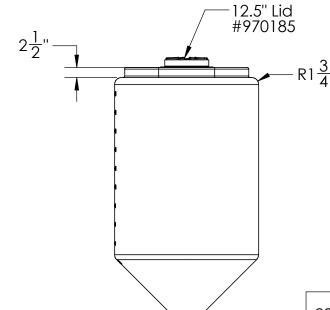

200 Gal. Cone Bottom Tank with 12.5" Lid & 2" FPT Bulkhead Fitting

## INDUSTRIES 1390 Neubrecht Road

390 Neubrecht Road Lima, Ohio 45801

STOCK NO.

. 16357 REV

DO NOT SCALE DRAWING

WEIGHT: 67lbs.

## PROPRIETARY AND CONFIDENTIAL

THE INFORMATION CONTAINED IN THIS DRAWING IS THE SOLE PROPERTY OF TAMCO. ANY REPRODUCTION IN PART OR AS A WHOLE WITHOUT THE WRITTEN PERMISSION OF TAMCO IS PROHIBITED. MAX. OPERATING TEMP. 140°F INTERMITTENT SERVICE TO 160°F SEE CHEMICAL RESISTANCE CHART FOR COMPATABILITY DIMENSIONS ARE IN INCHES
TOLERANCE: ± 1/4"

MATERIAL
LLDPE - FDA resin, Steel
CAPACITY
200 Gallon

GRADUATIONS
20 Gallon

UV Stabilized

NOMINAL WALL THICKNESS

1/4"

UV Stabilized Translucent