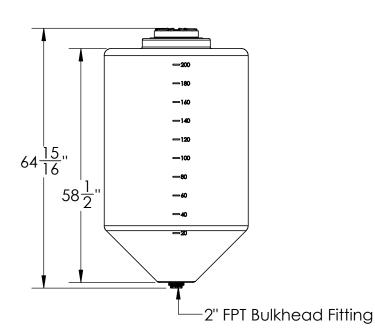

200 Gal. Cone Bottom Tank with 12.5" Lid & 2" FPT Bulkhead Fitting

MATERIAL
LLDPE - FDA resin, Steel
CAPACITY
200 Gallon

GRADUATIONS
20 Gallon

UV Stabilized

NOMINAL WALL THICKNESS

1/4"

UV Stabilized Translucent