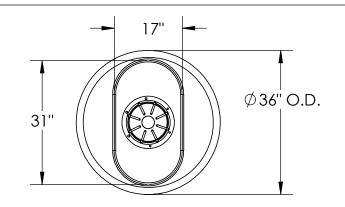

200 Gal. Cone Bottom Tank with 12.5" Lid & 2" FPT Bulkhead Fitting

MATERIAL
LLDPE - FDA resin, Steel
CAPACITY
200 Gallon

GRADUATIONS
20 Gallon

UV Stabilized

NOMINAL WALL THICKNESS

1/4"

UV Stabilized Translucent