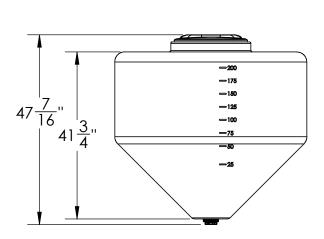

200 Gallon Cone Bottom Tank w/ 16" Lid & 2" Bulkhead Fitting

DIMENSIONS ARE IN INCHES NAME DATE TOLERANCE: ± 1/4" NJV 6/29/23 DRAWN MATERIAL LLDPE - FDA resin APPROVED CAPACITY **REVISIONS** 200 Gallon COMMENTS: GRADUATIONS 25 Gallon

NOMINAL WALL THICKNESS

1/4"

**UV** Stabilized Translucent