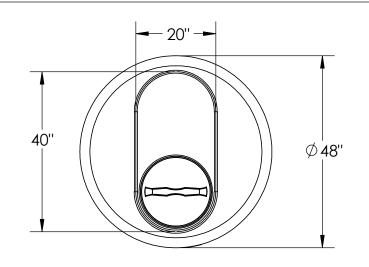

200 Gallon Cone Bottom Tank w/ 16" Lid & 2" Bulkhead Fitting

DIMENSIONS ARE IN INCHES NAME DATE TOLERANCE: ± 1/4" NJV 6/29/23 DRAWN MATERIAL LLDPE - FDA resin APPROVED CAPACITY **REVISIONS** 200 Gallon COMMENTS: GRADUATIONS 25 Gallon

NOMINAL WALL THICKNESS

1/4"

**UV** Stabilized Translucent