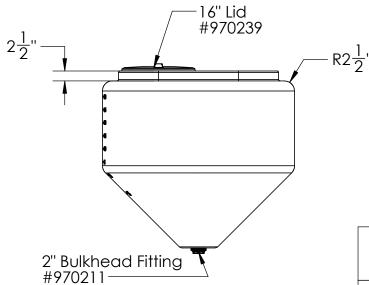

200 Gallon Cone Bottom Tank w/ 16" Lid & 2" Bulkhead Fitting

DIMENSIONS ARE IN INCHES NAME DATE TOLERANCE: ± 1/4" NJV 6/29/23 DRAWN MATERIAL LLDPE - FDA resin APPROVED CAPACITY **REVISIONS** 200 Gallon COMMENTS: GRADUATIONS 25 Gallon

NOMINAL WALL THICKNESS

1/4"

**UV** Stabilized Translucent