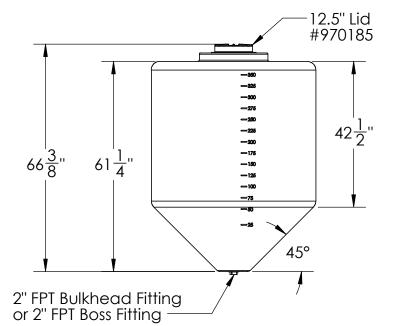

GRADUATIONS
25 Gallon

NOMINAL WALL THICKNESS
1/4"

UV Stabilized
2" FPTor 2" FPT Boss Fitting

16371-16372

REV A

DO NOT SCALE DRAWING

WEIGHT: 91 lbs.