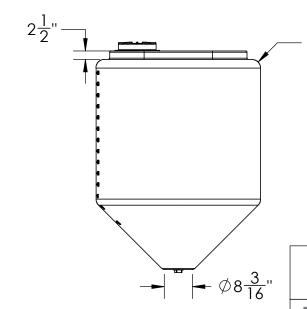

GRADUATIONS
25 Gallon

NOMINAL WALL THICKNESS
1/4"

UV Stabilized
2" FPTor 2" FPT Boss Fitting

16371-16372

REV A

DO NOT SCALE DRAWING

WEIGHT: 91 lbs.