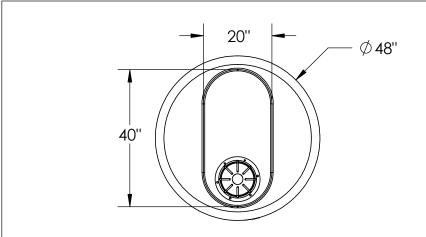

GRADUATIONS
25 Gallon

NOMINAL WALL THICKNESS
1/4"

UV Stabilized
2" FPTor 2" FPT Boss Fitting

16371-16372

REV A

DO NOT SCALE DRAWING

WEIGHT: 91 lbs.