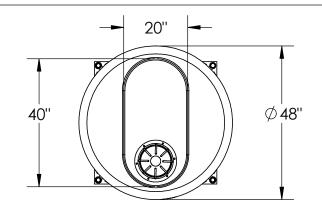

## INDUSTRIES 1390 Neubrecht Road

Lima, Ohio 45801

STOCK NO.

16392

REV

DO NOT SCALE DRAWING

WEIGHT: 301 lbs.