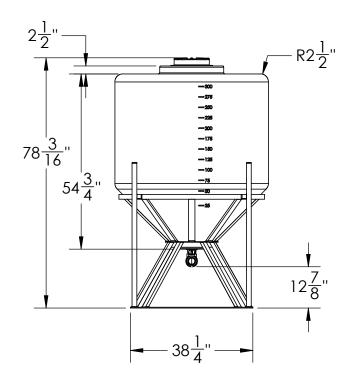

DIMENSIONS ARE IN INCHES NAME DATE TOLERANCE: ± 1/4" NJV 7/3/23 DRAWN MATERIAL LLDPE - FDA resin APPROVED CAPACITY **REVISIONS** 300 Gallon

GRADUATIONS 25 Gallon 2" FPT Boss Fitting, 12.5" Lid, 2" Valve Kit NOMINAL WALL THICKNESS & Tank Stand 1/4"