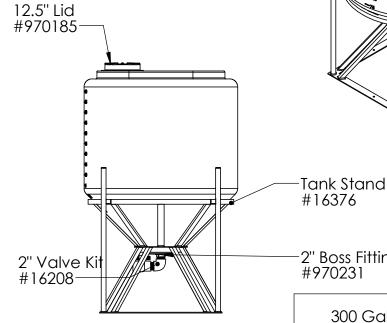

#16376

-2" Boss Fitting #970231

300 Gallon Cone Bottom Tank Package

## INDUSTRIES 1390 Neubrecht Road

Lima, Ohio 45801

STOCK NO.

16392

REV

DO NOT SCALE DRAWING

WEIGHT: 301 lbs.

## PROPRIETARY AND CONFIDENTIAL

THE INFORMATION CONTAINED IN THIS DRAWING IS THE SOLE PROPERTY OF TAMCO. ANY REPRODUCTION IN PART OR AS A WHOLE WITHOUT THE WRITTEN PERMISSION OF TAMCO IS PROHIBITED.

MAX. OPERATING TEMP. 140°F INTERMITTENT SERVICE TO 160°F SEE CHEMICAL RESISTANCE CHART FOR COMPATABILITY

DIMENSIONS ARE IN INCHES NAME DATE TOLERANCE: ± 1/4" NJV 7/3/23 DRAWN MATERIAL LLDPE - FDA resin APPROVED CAPACITY **REVISIONS** 300 Gallon

GRADUATIONS 25 Gallon 2" FPT Boss Fitting, 12.5" Lid, 2" Valve Kit NOMINAL WALL THICKNESS & Tank Stand 1/4"