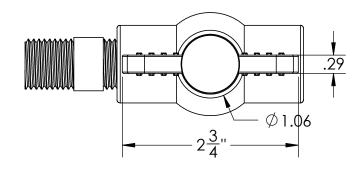

1/2" Valve Kit: Ball Valve & Pipe Nipple

DIMENSIONS ARE IN INCHES NAME DATE TOLERANCE: ± 1/4" NJV 6/21/23 DRAWN MATERIAL **PVC** APPROVED CAPACITY **REVISIONS** COMMENTS: GRADUATIONS

NOMINAL WALL THICKNESS Schedule 80 1/2" Ball Valve 1/2" Pipe Nipple Threaded Sealant Tape Information Sheet