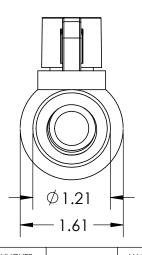

1/2" Valve Kit: Ball Valve & Pipe Nipple

DIMENSIONS ARE IN INCHES NAME DATE TOLERANCE: ± 1/4" NJV 6/21/23 DRAWN MATERIAL **PVC** APPROVED CAPACITY **REVISIONS** COMMENTS: GRADUATIONS

NOMINAL WALL THICKNESS Schedule 80 1/2" Ball Valve 1/2" Pipe Nipple Threaded Sealant Tape Information Sheet