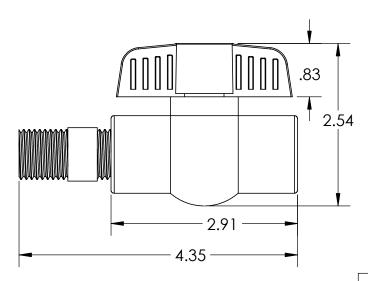

1/2" Valve Kit: Ball Valve & Pipe Nipple

DIMENSIONS ARE IN INCHES NAME DATE TOLERANCE: ± 1/4" NJV 6/21/23 DRAWN MATERIAL **PVC** APPROVED CAPACITY **REVISIONS** COMMENTS: GRADUATIONS

NOMINAL WALL THICKNESS Schedule 80 1/2" Ball Valve 1/2" Pipe Nipple Threaded Sealant Tape Information Sheet