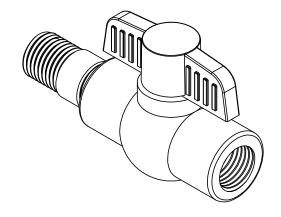

1/2" Valve Kit: Ball Valve & Pipe Nipple

DIMENSIONS ARE IN INCHES NAME DATE TOLERANCE: ± 1/4" NJV 6/21/23 DRAWN MATERIAL **PVC** APPROVED CAPACITY **REVISIONS** COMMENTS: GRADUATIONS

NOMINAL WALL THICKNESS Schedule 80 1/2" Ball Valve 1/2" Pipe Nipple Threaded Sealant Tape Information Sheet