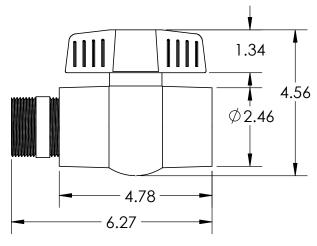

DIMENSIONS ARE IN INCHES NAME DATE TOLERANCE: ± 1/4" NJV 6/21/23 DRAWN MATERIAL **PVC** APPROVED CAPACITY **REVISIONS** COMMENTS: 1.5" Ball Valve 1.5" Pipe Nipple Threaded Sealant Tape GRADUATIONS

NOMINAL WALL THICKNESS Information Sheet Schedule 80