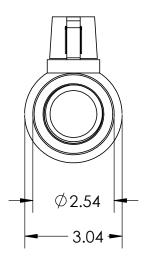

DIMENSIONS ARE IN INCHES NAME DATE TOLERANCE: ± 1/4" NJV 6/21/23 DRAWN MATERIAL **PVC** APPROVED CAPACITY **REVISIONS** COMMENTS: 1.5" Ball Valve 1.5" Pipe Nipple Threaded Sealant Tape GRADUATIONS

NOMINAL WALL THICKNESS Information Sheet Schedule 80