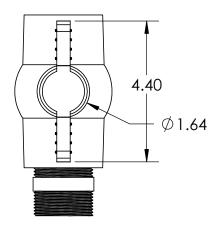

DIMENSIONS ARE IN INCHES NAME DATE TOLERANCE: ± 1/4" NJV 6/21/23 DRAWN MATERIAL **PVC** APPROVED CAPACITY **REVISIONS** COMMENTS: 1.5" Ball Valve 1.5" Pipe Nipple Threaded Sealant Tape GRADUATIONS

NOMINAL WALL THICKNESS Information Sheet Schedule 80