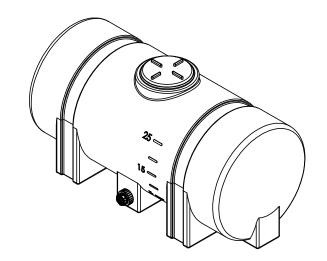

5.5" Lid #970184 Ø16" 3/4" Fitting 4" TYP

NAME

JMP

Natural

**UV** Stabilized

DATE

04/27/21

Natural 25 Gal Leg Tank #18044

DRAWN MATERIAL LLDPE - FDA resin APPROVED CAPACITY **REVISIONS** 25 Gal COMMENTS: GRADUATIONS 5 Gal NOMINAL WALL THICKNESS 1/4"

DIMENSIONS ARE IN INCHES

TOLERANCE: ± 1/4"