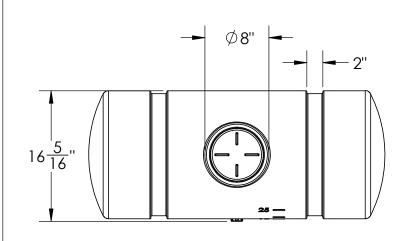

5.5" Lid #970184 Ø16" 3/4" Fitting 4" TYP

NAME

JMP

Natural

**UV** Stabilized

DATE

04/27/21

Natural 25 Gal Leg Tank #18044

DRAWN MATERIAL LLDPE - FDA resin APPROVED CAPACITY **REVISIONS** 25 Gal COMMENTS: GRADUATIONS 5 Gal NOMINAL WALL THICKNESS 1/4"

DIMENSIONS ARE IN INCHES

TOLERANCE: ± 1/4"