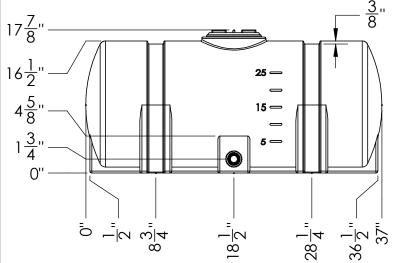

5.5" Lid #970184 Ø16" 3/4" Fitting 4" TYP

NAME

JMP

Natural

**UV** Stabilized

DATE

04/27/21

Natural 25 Gal Leg Tank #18044

DRAWN MATERIAL LLDPE - FDA resin APPROVED CAPACITY **REVISIONS** 25 Gal COMMENTS: GRADUATIONS 5 Gal NOMINAL WALL THICKNESS 1/4"

DIMENSIONS ARE IN INCHES

TOLERANCE: ± 1/4"