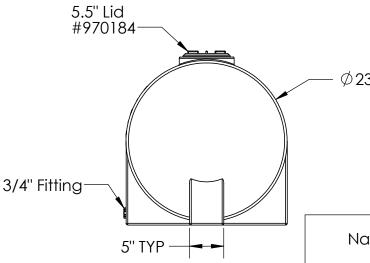

Natural 55 Gal Leg Tank #18047

## INDUSTRIES 1390 Neubrecht Road

Lima, Ohio 45801

STOCK NO.

REV

DO NOT SCALE DRAWING

WEIGHT: 31 lbs.

## PROPRIETARY AND CONFIDENTIAL

THE INFORMATION CONTAINED IN THIS DRAWING IS THE SOLE PROPERTY OF TAMCO. ANY REPRODUCTION IN PART OR AS A WHOLE WITHOUT THE WRITTEN PERMISSION OF TAMCO IS PROHIBITED.

MAX. OPERATING TEMP. 140°F INTERMITTENT SERVICE TO 160°F SEE CHEMICAL RESISTANCE CHART FOR COMPATABILITY

DIMENSIONS ARE IN INCHES NAME DATE TOLERANCE: ± 1/4" JMP 04/28/21 DRAWN MATERIAL LLDPE - FDA resin APPROVED CAPACITY REVISIONS 55 Gal COMMENTS: GRADUATIONS 5 Gal Natural

NOMINAL WALL THICKNESS

1/4"

**UV** Stabilized