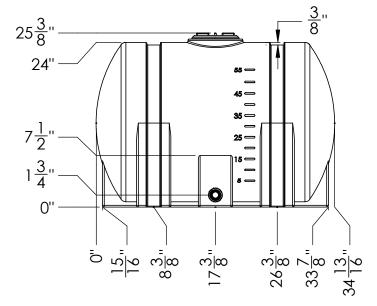

Natural 55 Gal Leg Tank #18047

DIMENSIONS ARE IN INCHES NAME DATE TOLERANCE: ± 1/4" JMP 04/28/21 DRAWN MATERIAL LLDPE - FDA resin APPROVED CAPACITY REVISIONS 55 Gal COMMENTS: GRADUATIONS 5 Gal Natural

NOMINAL WALL THICKNESS

1/4"

**UV** Stabilized