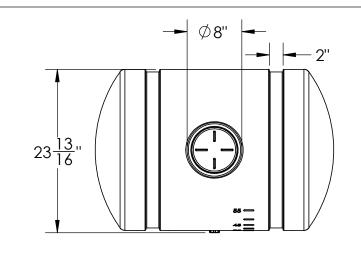

Natural 55 Gal Leg Tank #18047

## INDUSTRIES 1390 Neubrecht Road

Lima, Ohio 45801

STOCK NO.

REV

DO NOT SCALE DRAWING

WEIGHT: 31 lbs.