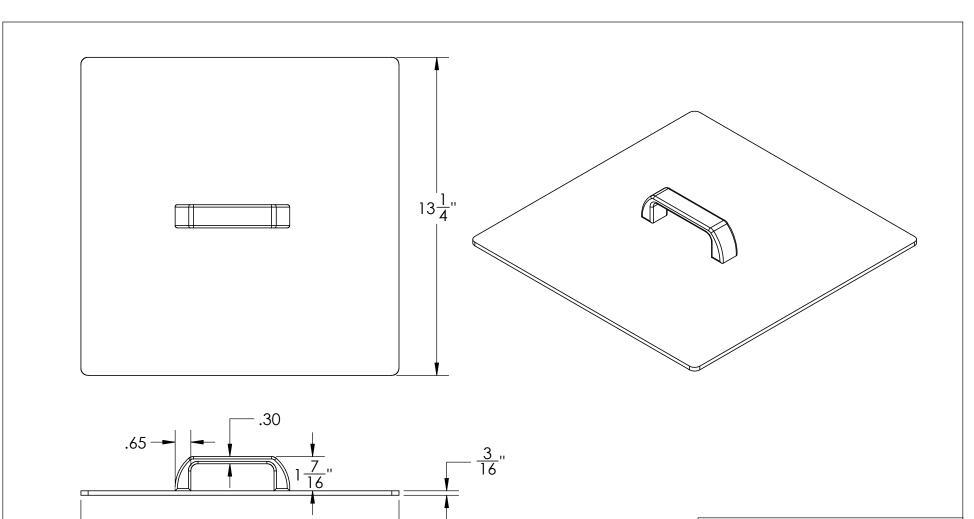

13-1/4" SQ Flat Cover w/ Handle

## INDUSTRIES 1390 Neubrecht Road Lima, Ohio 45801

STOCK NO.

REV

21602

DO NOT SCALE DRAWING

WEIGHT: 3.5 lbs.

DIMENSIONS ARE IN INCHES NAME DATE TOLERANCE: ± 1/4" NJV 7/18/23 DRAWN MATERIAL HDPE w/ Nylon Handle APPROVED CAPACITY REVISIONS COMMENTS:

GRADUATIONS

Fits 12 x 12 Tank NOMINAL WALL THICKNESS 3/16"