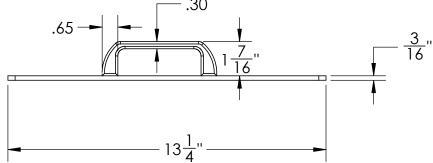

13-1/4" SQ Flat Cover w/ Handle

DIMENSIONS ARE IN INCHES NAME DATE TOLERANCE: ± 1/4" NJV 7/18/23 DRAWN MATERIAL HDPE w/ Nylon Handle APPROVED CAPACITY REVISIONS COMMENTS:

GRADUATIONS

Fits 12 x 12 Tank NOMINAL WALL THICKNESS 3/16"