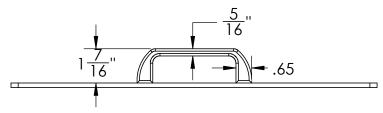

15-1/4" x 11-1/4" Flat Cover w/ Handle

DIMENSIONS ARE IN INCHES NAME DATE TOLERANCE: ± 1/4" NJV 7/18/23 DRAWN MATERIAL HDPE w/ Nylon Handle APPROVED CAPACITY REVISIONS COMMENTS:

GRADUATIONS

NOMINAL WALL THICKNESS 3/16"

Fits 14 x 10 Tank