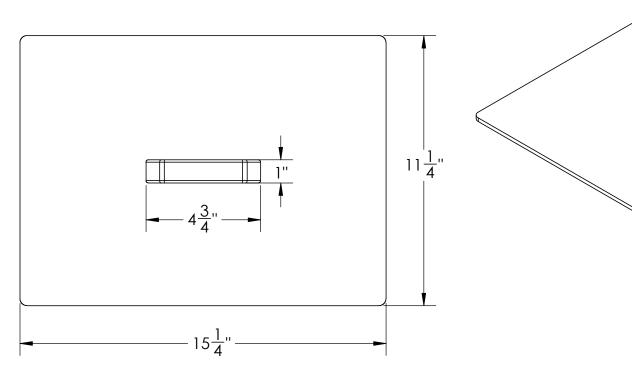

15-1/4" x 11-1/4" Flat Cover w/ Handle

DIMENSIONS ARE IN INCHES NAME DATE TOLERANCE: ± 1/4" NJV 7/18/23 DRAWN MATERIAL HDPE w/ Nylon Handle APPROVED CAPACITY REVISIONS COMMENTS:

GRADUATIONS

NOMINAL WALL THICKNESS 3/16"

Fits 14 x 10 Tank