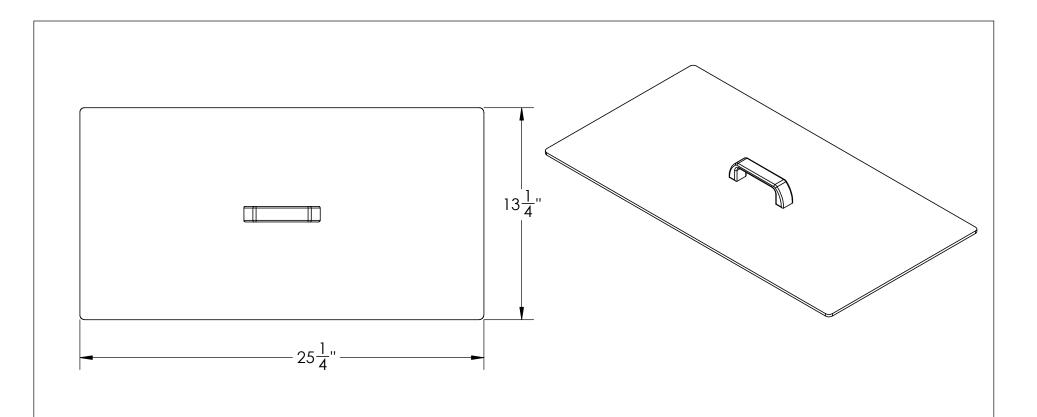

25-1/4" x 13-1/4" Flat Cover w/ Handle

STOCK NO.

21608

REV

DO NOT SCALE DRAWING

WEIGHT: 5.5 lbs.

DIMENSIONS ARE IN INCHES NAME DATE TOLERANCE: ± 1/4" NJV 7/18/23 DRAWN MATERIAL HDPE w/ Nylon Handle APPROVED CAPACITY REVISIONS COMMENTS:

GRADUATIONS Fits 24 x 12 Tank

NOMINAL WALL THICKNESS 3/16"