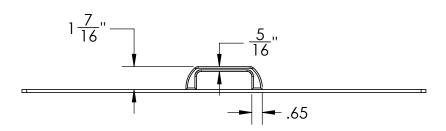

25-1/4" x 13-1/4" Flat Cover w/ Handle

STOCK NO.

21608

REV

DO NOT SCALE DRAWING

WEIGHT: 5.5 lbs.

DIMENSIONS ARE IN INCHES NAME DATE TOLERANCE: ± 1/4" NJV 7/18/23 DRAWN MATERIAL HDPE w/ Nylon Handle APPROVED CAPACITY REVISIONS COMMENTS:

GRADUATIONS Fits 24 x 12 Tank

NOMINAL WALL THICKNESS 3/16"