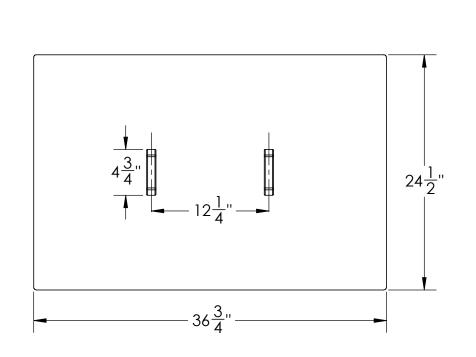

36-3/4" x 24-1/2" Flat Cover w/ Handle

DIMENSIONS ARE IN INCHES NAME DATE TOLERANCE: ± 1/4" NJV 7/18/23 DRAWN MATERIAL HDPE w/ Nylon Handle APPROVED CAPACITY REVISIONS COMMENTS:

- #6330

GRADUATIONS Fits 36 x 24 Tank

NOMINAL WALL THICKNESS 3/16"