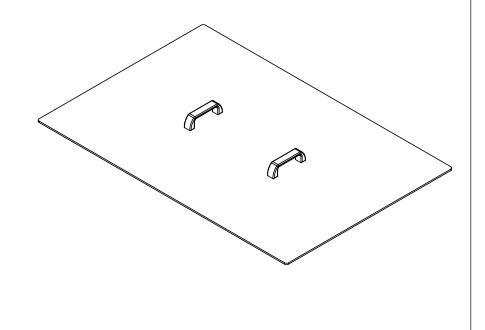

36-3/4" x 24-1/2" Flat Cover w/ Handle

DIMENSIONS ARE IN INCHES NAME DATE TOLERANCE: ± 1/4" NJV 7/18/23 DRAWN MATERIAL HDPE w/ Nylon Handle APPROVED CAPACITY REVISIONS COMMENTS:

- #6330

GRADUATIONS Fits 36 x 24 Tank

NOMINAL WALL THICKNESS 3/16"