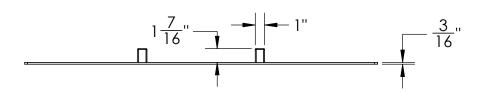

DIMENSIONS ARE IN INCHES NAME DATE TOLERANCE: ± 1/4" NJV 7/18/23 DRAWN MATERIAL HDPE w/ Nylon Handle APPROVED CAPACITY REVISIONS COMMENTS:

- #6330

GRADUATIONS Fits 36 x 24 Tank

NOMINAL WALL THICKNESS 3/16"