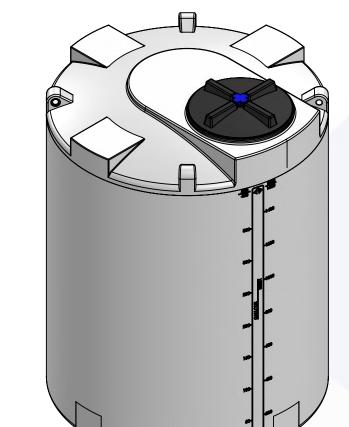

С

В

ISOMETRIC VIEW (ASSEMBLED)

|   |        | UNLESS OTHERWISE SPECIFIED:<br>DIMENSIONS ARE IN INCHES<br>TOLERANCES: ±1/4"<br>ANGULAR: ±.5°<br>ONE PLACE DECIMAL: ±.25<br>DUE PLACE DECIMAL: ±.25 | DRAWN<br>CHECKED                                                                                 |                              |                       |           |  |  |
|---|--------|-----------------------------------------------------------------------------------------------------------------------------------------------------|--------------------------------------------------------------------------------------------------|------------------------------|-----------------------|-----------|--|--|
| A |        | TWO PLACE DECIMAL: ± .125<br>THREE PLACE DECIMAL: ± .063                                                                                            | ENG APPR.                                                                                        | _                            |                       |           |  |  |
|   | NOTES: | TANK MATERIAL: LLDPE                                                                                                                                | MFG APPR.                                                                                        | _                            |                       |           |  |  |
|   |        | EWALL 400 GAL. NOM                                                                                                                                  |                                                                                                  | PROPRIETARY AND CONFIDENTIAL | INNER TANK S/N:       | Q.A.      |  |  |
|   |        | TO LID 425 GAL. NOM                                                                                                                                 | THE INFORMATION CONTAINED IN THIS<br>DRAWING IS THE SOLE PROPERTY OF<br>PEABODY ENGINEERING. ANY | OUTER TANK S/N:              | <u>ALTERNATIVE VE</u> | <u>x5</u> |  |  |
|   |        | REPRODUCTION IN PART OR AS A WHOLE<br>WITHOUT THE WRITTEN PERMISSION OF<br>PEABODY ENGINEERING IS                                                   | CUSTOMER PO#                                                                                     |                              |                       |           |  |  |
|   |        | PROHIBITED.                                                                                                                                         | DO NOT SCALE DRAWING                                                                             |                              |                       |           |  |  |
|   | 8      | 8 7                                                                                                                                                 |                                                                                                  | 5                            | ↑ 4                   | 3         |  |  |
|   |        |                                                                                                                                                     |                                                                                                  |                              |                       |           |  |  |