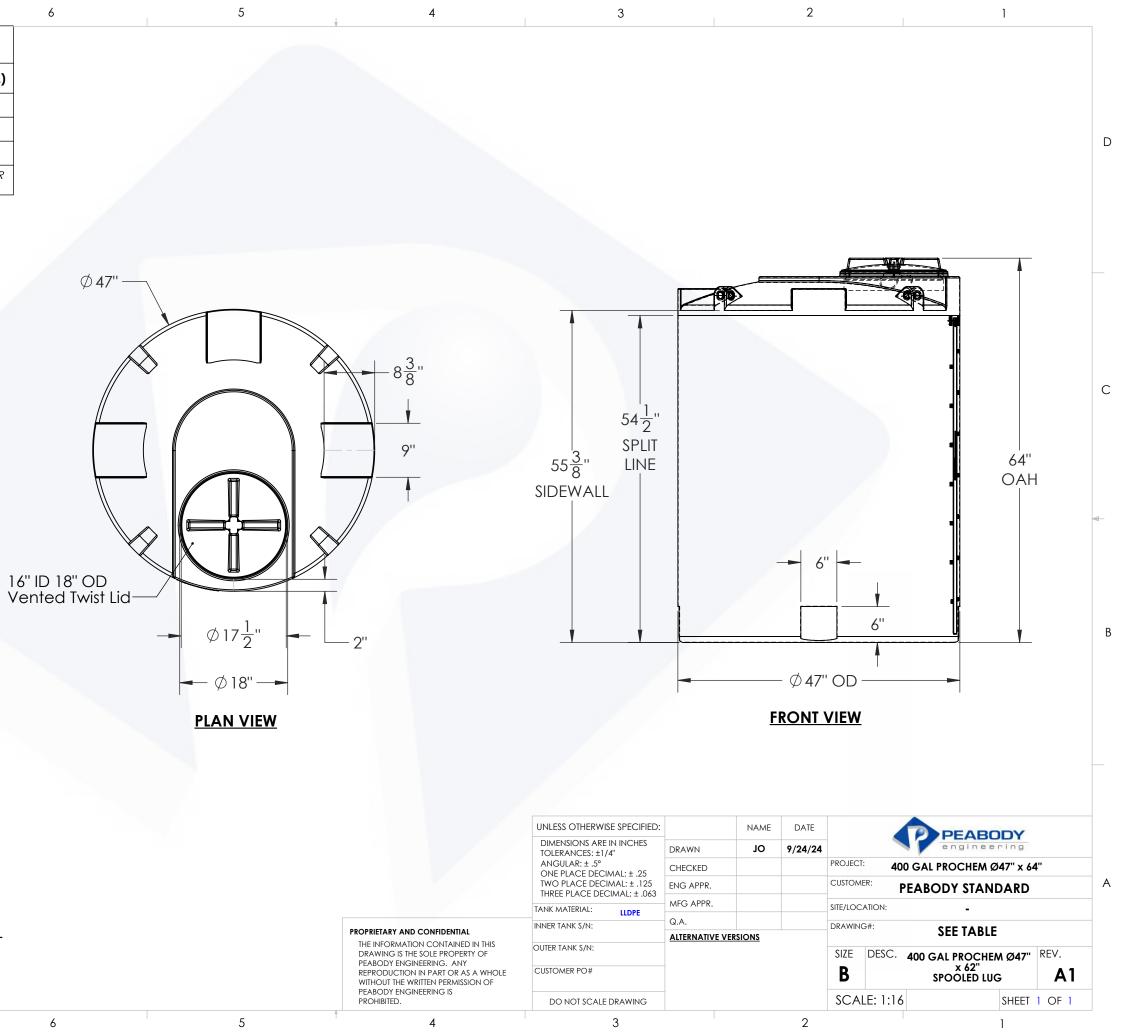

|   | 8                                                                                        | 7                    |         | 6 | 5 | 4 |
|---|------------------------------------------------------------------------------------------|----------------------|---------|---|---|---|
| Ī | 400 GAL PROCHEM PROCESS<br>TANK, Ø47" x 64"                                              | PART NUMBER          |         |   |   |   |
|   |                                                                                          | PROCESS CHEMICAL (NA | ATURAL) |   |   |   |
|   | LPE (1.5)                                                                                | 01-36336             |         |   |   |   |
|   | LPE (1.9)                                                                                | 01-36337             |         |   |   |   |
| D | XLPE (1.9)                                                                               | 01-36339             |         |   |   |   |
|   | ALTERNATIVE MATERIALS, COLOR, AND ACCESSORIES ARE AVAILABLE. CALL FOR<br>ADDITIONAL INFO |                      |         |   |   |   |
|   |                                                                                          |                      |         |   |   |   |