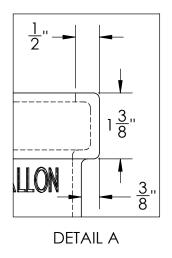

DIMENSIONS ARE IN INCHES NAME DATE TOLERANCE: ± 1/4" CDH 11/15/16 DRAWN MATERIAL LLDPE - FDA resin BAT 11/15/16 APPROVED CAPACITY 05/16/17 ZAK **REVISED** 15 US gal. COMMENTS: GRADUATIONS 1/2 gal.

NOMINAL WALL THICKNESS