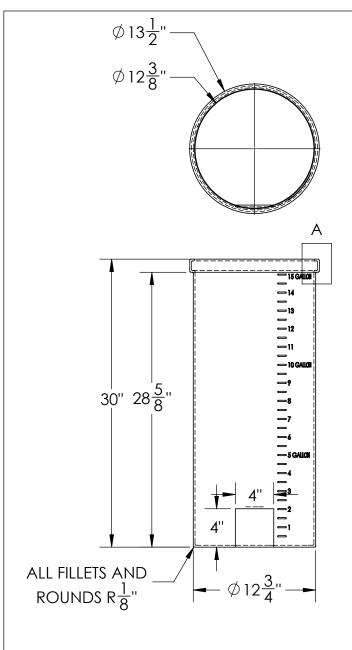

Catalog options: Cover #3007, Floating Cover #3016, Tank Stand #5060

Heavy Weight Polyethylene Storage Tank w/ External Flange #3606

Lima, Ohio 45801

STOCK NO.

3606

REV

DO NOT SCALE DRAWING

WEIGHT: 9 lbs.

DIMENSIONS ARE IN INCHES NAME DATE TOLERANCE: ± 1/4" CDH 11/15/16 DRAWN MATERIAL LLDPE - FDA resin BAT 11/15/16 APPROVED CAPACITY 05/16/17 ZAK **REVISED** 15 US gal. COMMENTS: GRADUATIONS 1/2 gal.

NOMINAL WALL THICKNESS

1/4"

Black **UV** Stabilized