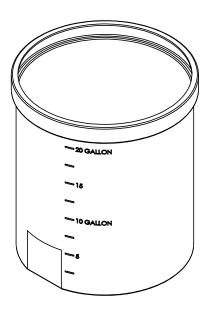

Catalog options: Cover #3021, Floating Cover #3014, Tank Stand #5061

Heavy Weight Polyethylene Storage Tank w/ External Flange #3615

Lima, Ohio 45801

STOCK NO.

REV

DO NOT SCALE DRAWING

3615

WEIGHT: 11 lbs.

DIMENSIONS ARE IN INCHES NAME DATE TOLERANCE: ± 1/4" CDH 11/15/16 DRAWN MATERIAL LLDPE - FDA resin BAT 11/15/16 APPROVED CAPACITY ZAK 05/16/17 REVISED <sup>'</sup>20 US gal.

COMMENTS:

GRADUATIONS 2-1/2 gal. NOMINAL WALL THICKNESS