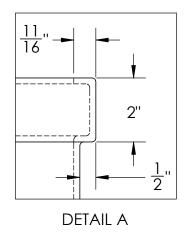

Catalog options: Cover #3021, Floating Cover #3014, Tank Stand #5061

Heavy Weight Polyethylene Storage Tank w/ External Flange #3615

Lima, Ohio 45801

STOCK NO.

REV

DO NOT SCALE DRAWING

3615

WEIGHT: 11 lbs.

DIMENSIONS ARE IN INCHES NAME DATE TOLERANCE: ± 1/4" CDH 11/15/16 DRAWN MATERIAL LLDPE - FDA resin BAT 11/15/16 APPROVED CAPACITY ZAK 05/16/17 REVISED <sup>'</sup>20 US gal.

COMMENTS:

GRADUATIONS 2-1/2 gal. NOMINAL WALL THICKNESS