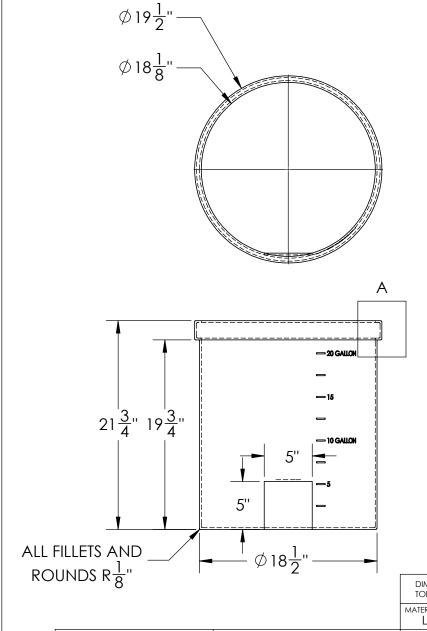

Catalog options: Cover #3021, Floating Cover #3014, Tank Stand #5061

Heavy Weight Polyethylene Storage Tank w/ External Flange #3615

Lima, Ohio 45801

STOCK NO.

REV

DO NOT SCALE DRAWING

3615

WEIGHT: 11 lbs.

DIMENSIONS ARE IN INCHES NAME DATE TOLERANCE: ± 1/4" CDH 11/15/16 DRAWN MATERIAL LLDPE - FDA resin BAT 11/15/16 APPROVED CAPACITY ZAK 05/16/17 REVISED <sup>'</sup>20 US gal.

COMMENTS:

GRADUATIONS 2-1/2 gal. NOMINAL WALL THICKNESS

1/4"

Black **UV Stabilized** 