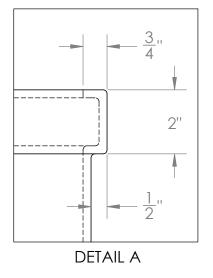

Catalog options:

Cover #4214, Tank Stand #5065-Includes agitator support column

Heavy Duty Graduated Polyethylene Tank w/ External Flange #4894