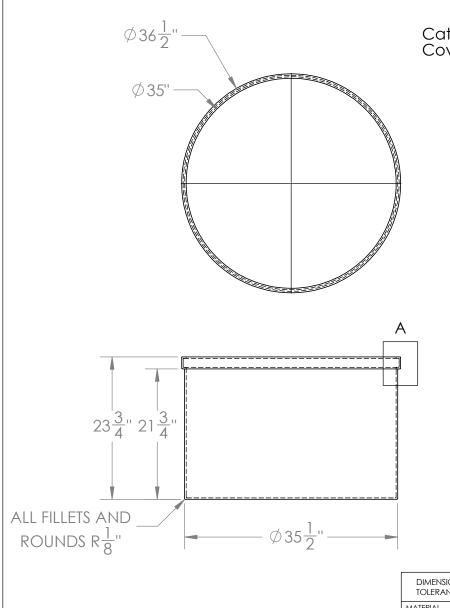

Catalog options:

Cover #4214, Tank Stand #5065-Includes agitator support column

Heavy Duty Graduated Polyethylene Tank w/ External Flange #4894

## INDUSTRIES 1390 Neubrecht Road

390 Neubrecht Road Lima, Ohio 45801

STOCK NO.

4894

REV A

180

DO NOT SCALE DRAWING

WEIGHT: 36 lbs.

MATERIAL
LLDPE - FDA resin

CAPACITY
105 US gal.

GRADUATIONS
YES

NOMINAL WALL THICKNESS
1/4"

Black Opaque UV Stabilized