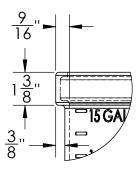

## Catalog options: Cover #3007, Floating Cover #3016, Tank Stand #5060

**DETAIL A** 

Heavy Weight Polyethylene Storage Tank w/ External Flange w/ Spigot

1390 Neubrecht Road Lima, Ohio 45801

REV

STOCK NO.

4958

WEIGHT: 7 lbs. DO NOT SCALE DRAWING