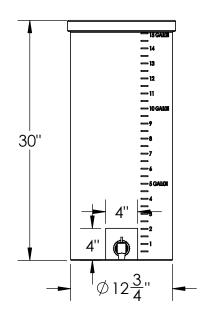

TOLERANCE: ± 1/4" MATERIAL LLDPE - FDA resin CAPACITY 15 US gal. GRADUATIONS 1/2 gal. NOMINAL WALL THICKNESS 1/4"

DIMENSIONS ARE IN INCHES

Translucent **UV Stabilized** 

DRAWN

APPROVED

COMMENTS:

NAME

NJV