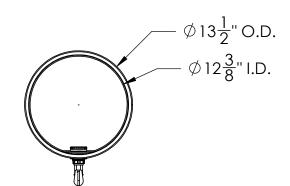

## Catalog options: Cover #3007, Floating Cover #3016, Tank Stand #5060

**DETAIL A** 

Heavy Weight Polyethylene Storage Tank w/ External Flange w/ Spigot

1390 Neubrecht Road Lima, Ohio 45801

REV

STOCK NO.

4958