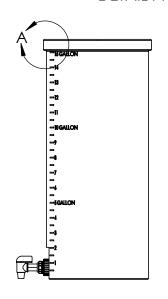

## Catalog options: Cover #3007, Floating Cover #3016, Tank Stand #5060

**DETAIL A** 

Heavy Weight Polyethylene Storage Tank w/ External Flange w/ Spigot

1390 Neubrecht Road Lima, Ohio 45801

REV

STOCK NO.

4958

TOLERANCE: ± 1/4" MATERIAL LLDPE - FDA resin CAPACITY 15 US gal. GRADUATIONS 1/2 gal. NOMINAL WALL THICKNESS 1/4"

DIMENSIONS ARE IN INCHES

Translucent **UV Stabilized** 

DRAWN

APPROVED

COMMENTS:

NAME

NJV