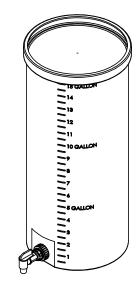

TOLERANCE: ± 1/4" MATERIAL LLDPE - FDA resin CAPACITY 15 US gal. GRADUATIONS 1/2 gal. NOMINAL WALL THICKNESS 1/4"

DIMENSIONS ARE IN INCHES

Translucent **UV Stabilized** 

DRAWN

APPROVED

COMMENTS:

NAME

NJV