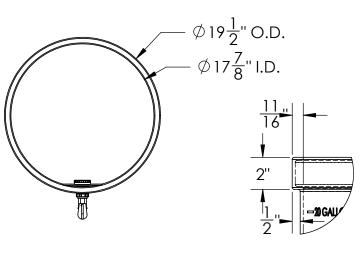

DIMENSIONS ARE IN INCHES TOLERANCE: ± 1/4" MATERIAL LLDPE - FDA resin CAPACITY <sup>'</sup>20 US gal. GRADUATIONS 2-1/2 gal. NOMINAL WALL THICKNESS 1/4"

Translucent **UV Stabilized** 

DRAWN

APPROVED

COMMENTS: