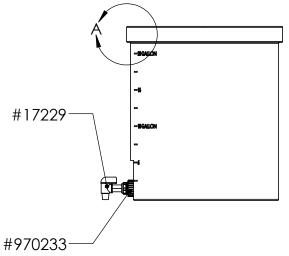

Catalog options: Cover #3021, Floating Cover #3014, Tank Stand #5061

**DETAIL A** 

Heavy Weight Polyethylene Storage Tank
w/ External Flange
w/ Spigot