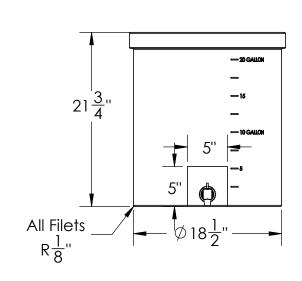

DIMENSIONS ARE IN INCHES TOLERANCE: ± 1/4" MATERIAL LLDPE - FDA resin CAPACITY <sup>'</sup>20 US gal. GRADUATIONS 2-1/2 gal. NOMINAL WALL THICKNESS 1/4"

Translucent **UV Stabilized** 

DRAWN

APPROVED

COMMENTS: