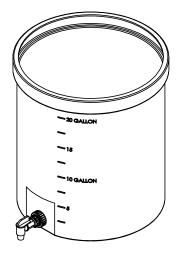

Catalog options: Cover #3021, Floating Cover #3014, Tank Stand #5061

**DETAIL A** 

Heavy Weight Polyethylene Storage Tank
w/ External Flange
w/ Spigot

DIMENSIONS ARE IN INCHES TOLERANCE: ± 1/4" MATERIAL LLDPE - FDA resin CAPACITY <sup>'</sup>20 US gal. GRADUATIONS 2-1/2 gal. NOMINAL WALL THICKNESS 1/4"

Translucent **UV Stabilized** 

DRAWN

APPROVED

COMMENTS: