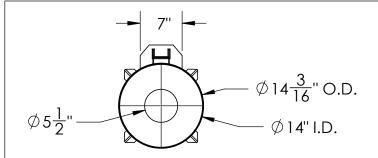

|  | /"    \\                                   |                     | •    |          |
|--|--------------------------------------------|---------------------|------|----------|
|  |                                            |                     |      |          |
|  | DIMENSIONS ARE IN INCHES TOLERANCE: ± 1/4" |                     | NAME | DATE     |
|  |                                            | DRAWN               | JMP  | 09/14/20 |
|  | Steel                                      | APPROVED            |      |          |
|  | CAPACITY N/A                               | COMMENTS:           |      |          |
|  | GRADUATIONS                                | Corrosion Resistant |      |          |

Dome Bottom Tank Stand #5047

Lima, Ohio 45801

STOCK NO.

5047

REV A

DO NOT SCALE DRAWING

WEIGHT: 26 lbs.

GRADUATIONS
N/A
NOMINAL WALL THICKNESS

1/8"

Corrosion Resistant
Blue Powder Coat Finish