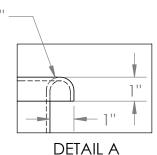

Catalog options: Cover #4035, Tank Stand #5047 Full drainage fittings and other outlets also available.

Polyethlene Dome Bottom Graduated Tank #5199