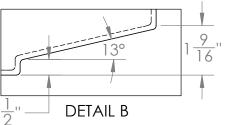

Catalog options: Cover #4035, Tank Stand #5047 Full drainage fittings and other outlets also available.

Polyethlene Dome Bottom Graduated Tank #5199