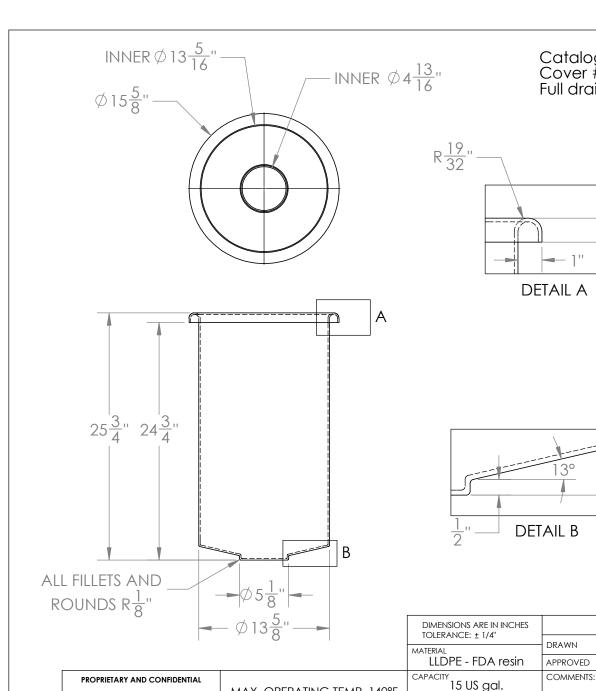

Catalog options: Cover #4035, Tank Stand #5047 Full drainage fittings and other outlets also available.

Polyethlene Dome Bottom Graduated Tank #5199

MAX. OPERATING TEMP. 140°F INTERMITTENT SERVICE TO 160°F SEE CHEMICAL RESISTANCE CHART FOR COMPATABILITY

GRADUATIONS 1 gal. NOMINAL WALL THICKNESS 5/32"

Translucent **UV Stabilized** 

NAME

CDH

BAT

DATE

06/09/16