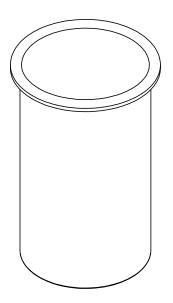

Catalog options: Cover #4035, Tank Stand #5047 Full drainage fittings and other outlets also available.

Polyethlene Dome Bottom Graduated Tank #5199