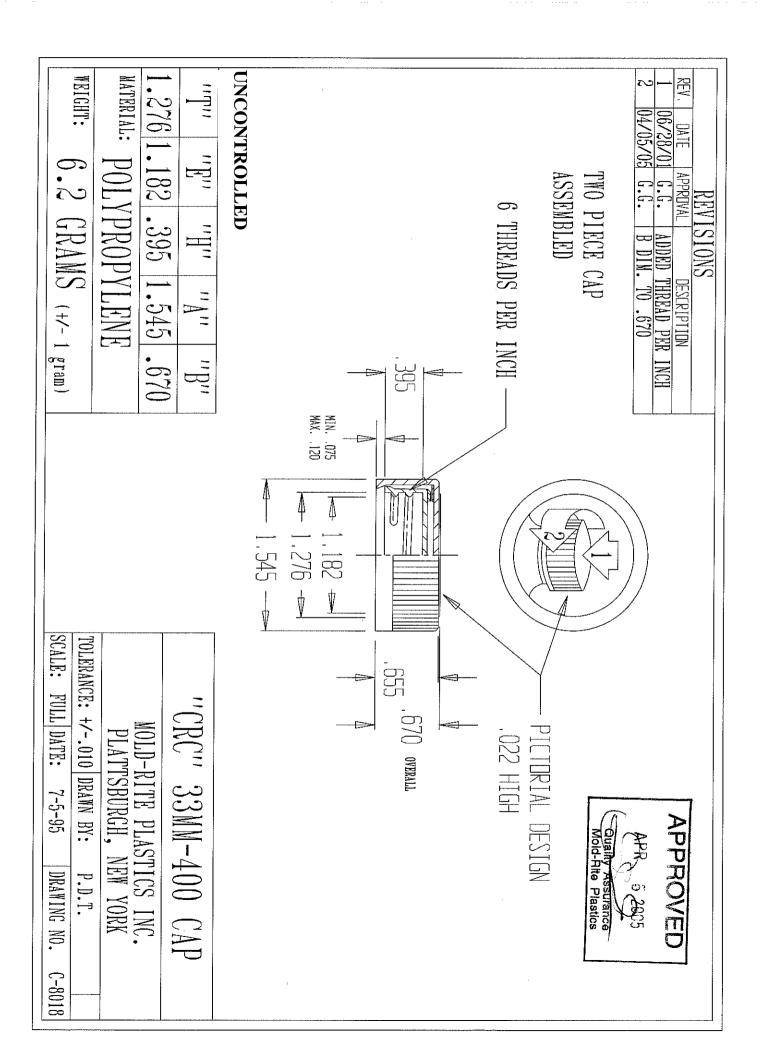

## DRAWING REVISION PAGE

SUBJECT: CRC-33-400 CAP ASSEMBLED

2005 ,2 lingA

DOC: C-8018

|                                                                                                                                                                                             |                | :     |
|---------------------------------------------------------------------------------------------------------------------------------------------------------------------------------------------|----------------|-------|
|                                                                                                                                                                                             |                |       |
|                                                                                                                                                                                             |                |       |
|                                                                                                                                                                                             |                |       |
|                                                                                                                                                                                             |                |       |
|                                                                                                                                                                                             |                |       |
|                                                                                                                                                                                             |                |       |
|                                                                                                                                                                                             |                |       |
|                                                                                                                                                                                             |                |       |
|                                                                                                                                                                                             |                |       |
|                                                                                                                                                                                             |                |       |
| hange was done.                                                                                                                                                                             | cı             |       |
| listorical data indicates outer "B" dimension has consistently measured at about .670 to to the string drawing to reflect actual measurements. Changed B=.677 to .670. No to begin was done | ni euus,e ingA | 2     |
| DESCKIPTION OF CHANGE                                                                                                                                                                       | V3A<br>3TAO    | REVEL |