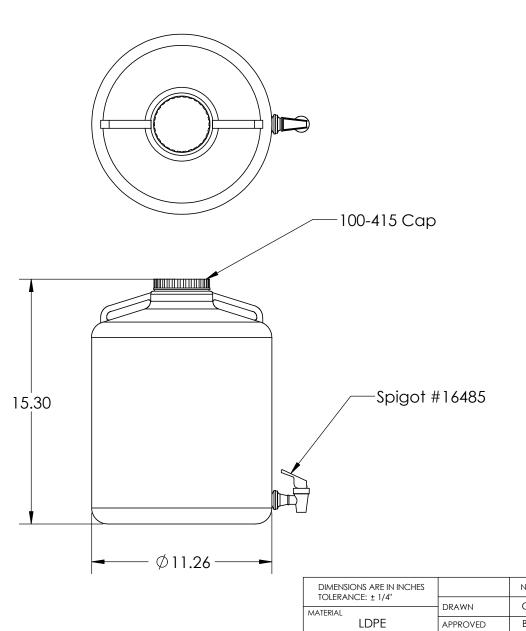

Nalgene LDPE Wide-Mouth Carboy Modified by Tamco with Fast Draw Off Spigot #65016

NAME DATE CDH 07/11/16 BAT 07/13/16 CAPACITY COMMENTS: 4 US gal.

GRADUATIONS

NO

0.18"

NOMINAL WALL THICKNESS

Polypropylene Cap