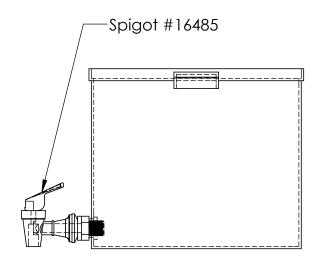

Container with Spigot and Cover #68003

## INDUSTRIES 1390 Neubrecht Road Lima, Ohio 45801

STOCK NO.

REV

DO NOT SCALE DRAWING

WEIGHT: 0.9 lbs.

## PROPRIETARY AND CONFIDENTIAL

THE INFORMATION CONTAINED IN THIS DRAWING IS THE SOLE PROPERTY OF TAMCO. ANY REPRODUCTION IN PART OR AS A WHOLE WITHOUT THE WRITTEN PERMISSION OF TAMCO IS PROHIBITED.

MAX. OPERATING TEMP. 140°F INTERMITTENT SERVICE TO 160°F SEE CHEMICAL RESISTANCE CHART FOR COMPATABILITY

DIMENSIONS ARE IN INCHES NAME DATE TOLERANCE: ± 1/4" CDH 07/08/16 DRAWN MATERIAL 07/13/16 HDPE - FDA resin BAT APPROVED CAPACITY COMMENTS: 6 Quart GRADUATIONS

NO

N/A

NOMINAL WALL THICKNESS

Snap On Cover