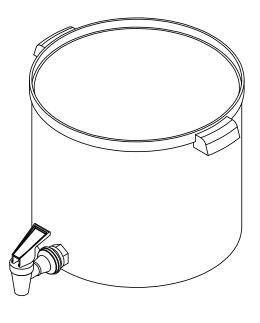

Container with Spigot and Cover #68003

## INDUSTRIES 1390 Neubrecht Road Lima, Ohio 45801

STOCK NO.

REV

DO NOT SCALE DRAWING

WEIGHT: 0.9 lbs.

## PROPRIETARY AND CONFIDENTIAL

THE INFORMATION CONTAINED IN THIS DRAWING IS THE SOLE PROPERTY OF TAMCO. ANY REPRODUCTION IN PART OR AS A WHOLE WITHOUT THE WRITTEN PERMISSION OF TAMCO IS PROHIBITED.

MAX. OPERATING TEMP. 140°F INTERMITTENT SERVICE TO 160°F SEE CHEMICAL RESISTANCE CHART FOR COMPATABILITY

DIMENSIONS ARE IN INCHES NAME DATE TOLERANCE: ± 1/4" CDH 07/08/16 DRAWN MATERIAL 07/13/16 HDPE - FDA resin BAT APPROVED CAPACITY COMMENTS: 6 Quart GRADUATIONS

NO

N/A

NOMINAL WALL THICKNESS

Snap On Cover