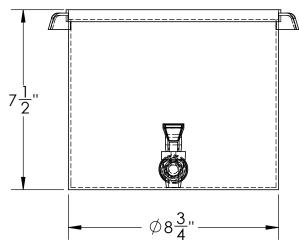

Container with Spigot and Cover #68003

DIMENSIONS ARE IN INCHES NAME DATE TOLERANCE: ± 1/4" CDH 07/08/16 DRAWN MATERIAL 07/13/16 HDPE - FDA resin BAT APPROVED CAPACITY COMMENTS: 6 Quart GRADUATIONS

NO

N/A

NOMINAL WALL THICKNESS

Snap On Cover