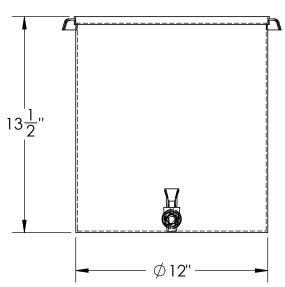

Container with Spigot and Cover #68005

DIMENSIONS ARE IN INCHES NAME DATE TOLERANCE: ± 1/4" CDH 07/08/16 DRAWN MATERIAL 07/13/16 HDPE - FDA resin BAT APPROVED CAPACITY COMMENTS: 20 Quart GRADUATIONS

NO

N/A

NOMINAL WALL THICKNESS

Snap On Cover