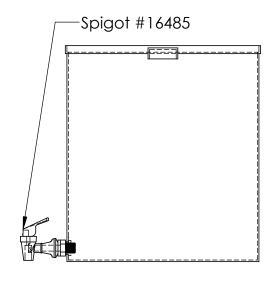

Container with Spigot and Cover #68005

## INDUSTRIES 1390 Neubrecht Road

REV

DO NOT SCALE DRAWING

Lima, Ohio 45801

STOCK NO.

68005

WEIGHT: 2.3 lbs.

## PROPRIETARY AND CONFIDENTIAL

THE INFORMATION CONTAINED IN THIS DRAWING IS THE SOLE PROPERTY OF TAMCO. ANY REPRODUCTION IN PART OR AS A WHOLE WITHOUT THE WRITTEN PERMISSION OF TAMCO IS PROHIBITED.

MAX. OPERATING TEMP. 140°F INTERMITTENT SERVICE TO 160°F SEE CHEMICAL RESISTANCE CHART FOR COMPATABILITY

DIMENSIONS ARE IN INCHES NAME DATE TOLERANCE: ± 1/4" CDH 07/08/16 DRAWN MATERIAL 07/13/16 HDPE - FDA resin BAT APPROVED CAPACITY COMMENTS: 20 Quart GRADUATIONS

NO

N/A

NOMINAL WALL THICKNESS

Snap On Cover