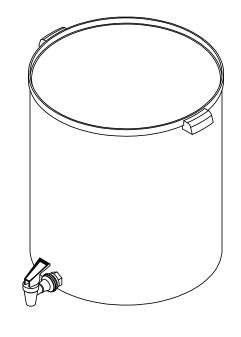

Container with Spigot and Cover #68005

## INDUSTRIES 1390 Neubrecht Road

REV

DO NOT SCALE DRAWING

Lima, Ohio 45801

STOCK NO.

68005

WEIGHT: 2.3 lbs.

## PROPRIETARY AND CONFIDENTIAL

THE INFORMATION CONTAINED IN THIS DRAWING IS THE SOLE PROPERTY OF TAMCO. ANY REPRODUCTION IN PART OR AS A WHOLE WITHOUT THE WRITTEN PERMISSION OF TAMCO IS PROHIBITED.

MAX. OPERATING TEMP. 140°F INTERMITTENT SERVICE TO 160°F SEE CHEMICAL RESISTANCE CHART FOR COMPATABILITY

DIMENSIONS ARE IN INCHES NAME DATE TOLERANCE: ± 1/4" CDH 07/08/16 DRAWN MATERIAL 07/13/16 HDPE - FDA resin BAT APPROVED CAPACITY COMMENTS: 20 Quart GRADUATIONS

NO

N/A

NOMINAL WALL THICKNESS

Snap On Cover