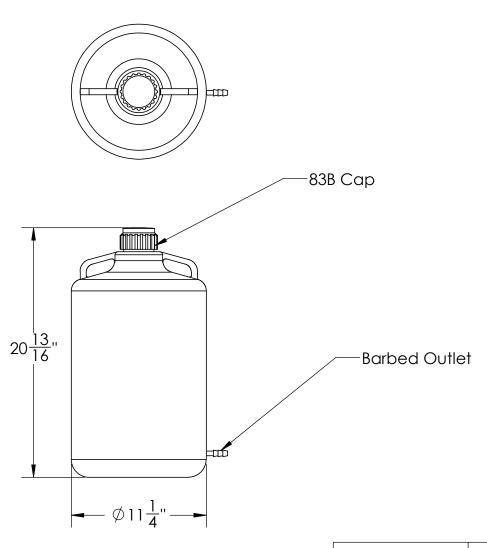

Nalgene LDPE Bottle Modified by Tamco with Barbed Outlet #68028

## INDUSTRIES 1390 Neubrecht Road

Lima, Ohio 45801

STOCK NO.

REV

DO NOT SCALE DRAWING

WEIGHT: 4.4 lbs.

## PROPRIETARY AND CONFIDENTIAL

THE INFORMATION CONTAINED IN THIS DRAWING IS THE SOLE PROPERTY OF TAMCO. ANY REPRODUCTION IN PART OR AS A WHOLE WITHOUT THE WRITTEN PERMISSION OF TAMCO IS PROHIBITED.

MAX. OPERATING TEMP. 140°F INTERMITTENT SERVICE TO 160°F GRADUATIONS SEE CHEMICAL RESISTANCE CHART FOR COMPATABILITY

|  | DIMENSIONS ARE IN INCHES<br>TOLERANCE: ± 1/4" |           | NAME | DATE     |
|--|-----------------------------------------------|-----------|------|----------|
|  | MATERIAL LDPE                                 | DRAWN     | CDH  | 07/11/16 |
|  |                                               | APPROVED  | BAT  | 07/13/16 |
|  | CAPACITY<br>5-1/2 US gal.                     | COMMENTS: |      |          |

NO

0.16"

NOMINAL WALL THICKNESS

Polypropylene Cap