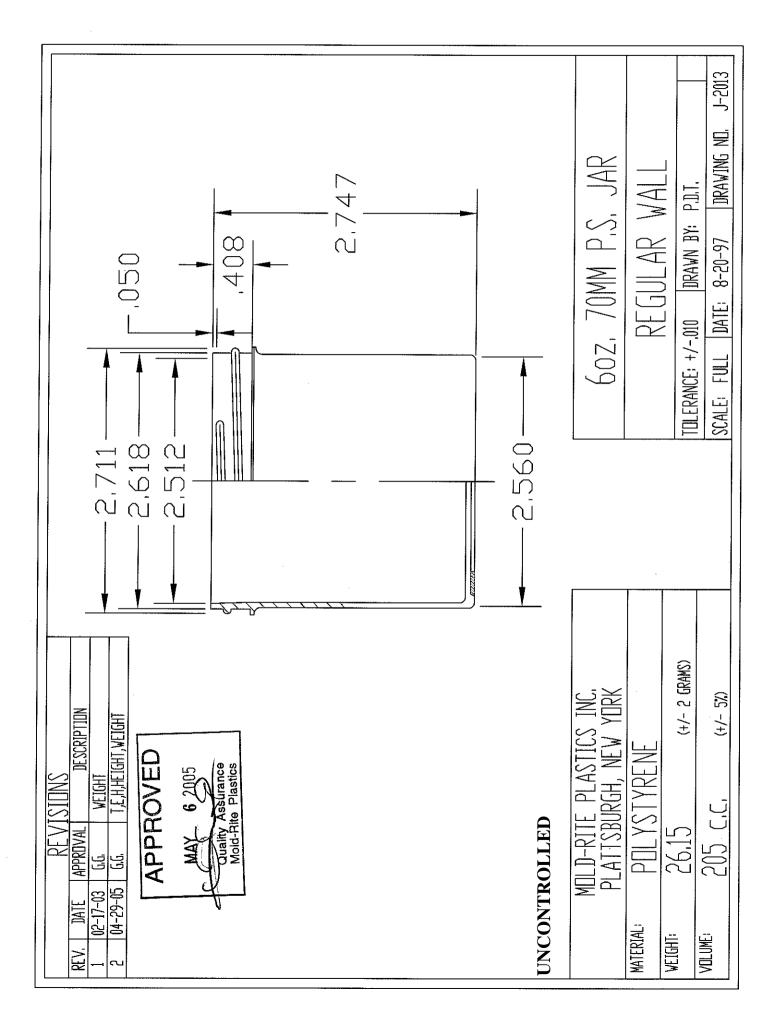

## SUBJECT: 6oz-70mm RS PS

DOC: J-2013

May 6, 2005

| REV<br>LEVEL | REV<br>DATE   | DESCRIPTION OF CHANGE                                                                                                                                                                      |
|--------------|---------------|--------------------------------------------------------------------------------------------------------------------------------------------------------------------------------------------|
| 1            | Feb. 17, 2003 | Added weight tolerance to drawing plus/minus 1.5 grams                                                                                                                                     |
| 2            | May 6, 2005   | Changed weight to 26.15 +/- 2 grams, T = 2.711, E = 2.618, H = .408 Height 2.747.<br>Changes completed to bring drawing into Mold-Rite's standard specification. No tool change completed. |
|              |               |                                                                                                                                                                                            |
|              | ×             |                                                                                                                                                                                            |
|              |               |                                                                                                                                                                                            |
| -            |               |                                                                                                                                                                                            |
|              |               |                                                                                                                                                                                            |
|              |               |                                                                                                                                                                                            |
|              |               |                                                                                                                                                                                            |
|              |               |                                                                                                                                                                                            |
|              |               |                                                                                                                                                                                            |
|              |               |                                                                                                                                                                                            |
|              |               |                                                                                                                                                                                            |